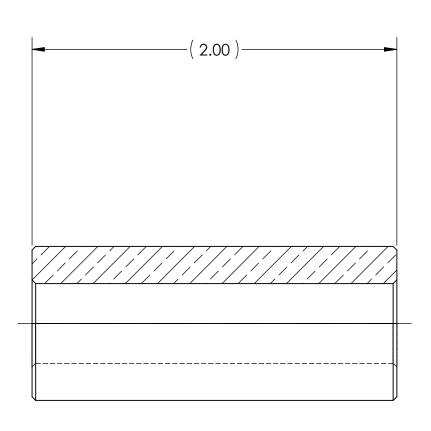

DWG. No./Part No.: GMF-3222

S

CODE: DESCRIPTION:

MANIFOLD PIPE LENGTH

MATERIAL:

.844X.203 BT-12

FINISH:

**BRITE-DIP** 