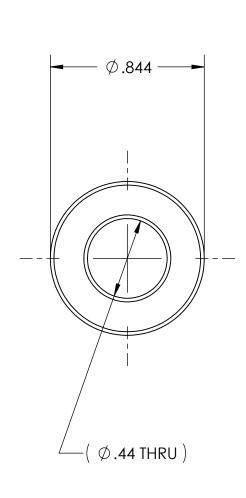

DWG. No./Part No.: GMF-3222

S

CODE: DESCRIPTION:

MANIFOLD PIPE LENGTH

MATERIAL:

.844X.203 BT-12

FINISH:

**BRITE-DIP** 