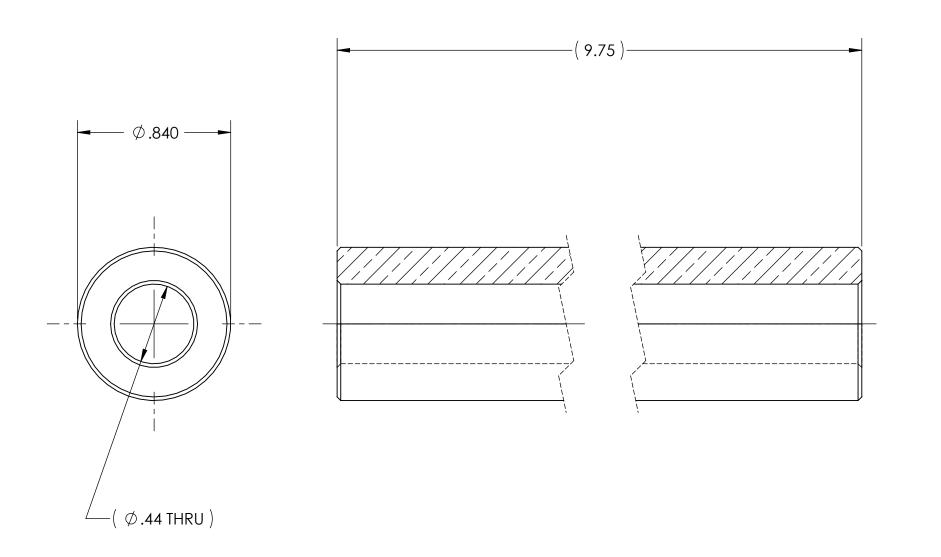

DWG. No./Part No.: CODE: DESCRIPTION: MATERIAL: FINISH: .844X.203 BT-12 **BRITE-DIP** MANIFOLD PIPE LENGTH GMF-3225 Superior Products, ECN DATE CHKD APPVD NOTICE: THE DATA IN THIS DOCUMENT INCORPORATES **TOLERANCES UNLESS SPECIFIED:** REV INTERPRET GEOMETRIC TOLERANCING PER: ANSI Y14.5 REDRAWN 10/26/06 GDG MRE PROPRIETARY INFORMATION AND RIGHTS OF Α SUPERIOR PRODUCTS, INC. CONFIDENCE AND 08-0067 03/17/08 GDG RJJ AGREES THAT IT SHALL NOT BE DUPLICATED IN 08-0064 04/28/08 GDG MRE С DO NOT SCALE WHOLE OR IN PART, NOR DISCLOSED TO OTHERS WITHOUT THE WRITTEN CONSENT OF SUPERIOR PRODUCTS, INC.