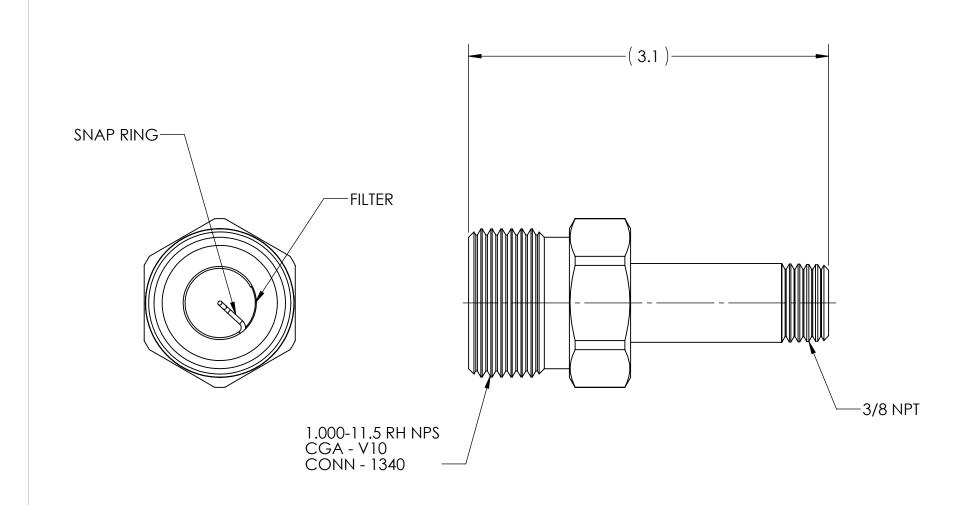

| DWG. No./Part No.: |     |      |
|--------------------|-----|------|
| GMF-3333           |     |      |
| REV                | ECN | DATE |

CODE: DESCRIPTION:

MANIFOLD UNION BUSHING, CGA-1340 to 3/8 NPT