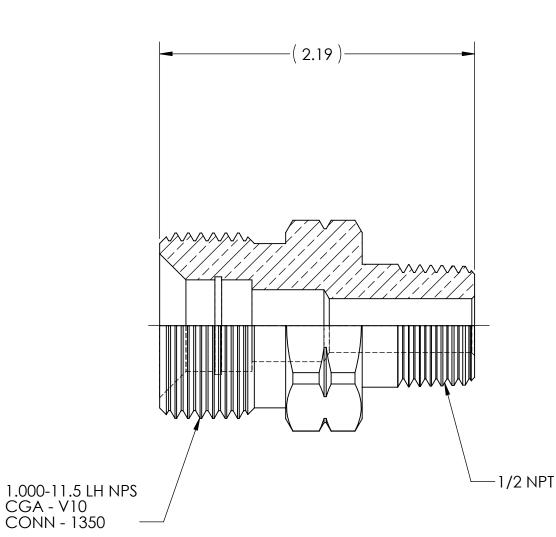

DWG. No./Part No.: GMF-3336

CODE: DESCRIPTION:

S

MANIFOLD UNION BUSHING, CGA-1350 to 1/2 NPT

MATERIAL:

1.3125 HEX BRASS

FINISH:

**BRITE-DIP** 

CONN - 1350

INTERPRET GEOMETRIC TOLERANCING PER: ANSI Y14.5

DO NOT SCALE