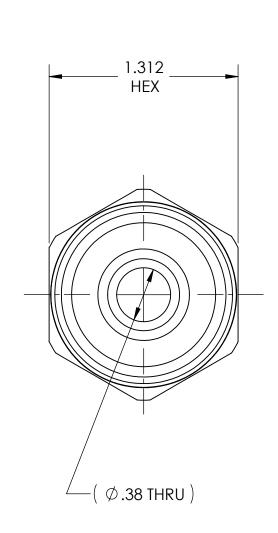

DWG. No./Part No.: GMF-3336

CODE: DESCRIPTION:

S

MANIFOLD UNION BUSHING, CGA-1350 to 1/2 NPT

MATERIAL:

1.3125 HEX BRASS

FINISH:

**BRITE-DIP** 