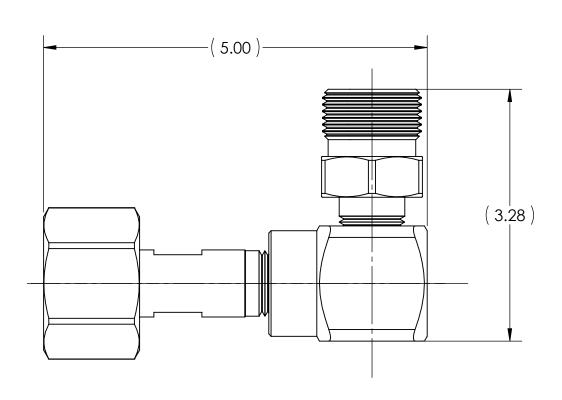

| DWG. No./Part No.: |
|--------------------|
| GMF-3710           |

CODE: DESCRIPTION:

MATERIAL: MANIFOLD HEADER ELBOW,

FINISH:

TO BE FREE FROM OIL AND DIRT

| REV | ECN     | DATE     | CHKD | APPVD |  |
|-----|---------|----------|------|-------|--|
| С   | 10-0169 | 10/31/07 | GDG  | PSM   |  |
|     |         |          |      |       |  |
|     |         |          |      |       |  |
|     |         |          |      |       |  |

TOLERANCES UNLESS SPECIFIED: OLEKANCES UNLESS SPECIFIEI
125 FINISH ALL OVER
REMOVE ALL BURRS
BREAK ALL CORNERS .015/.005
DECIMAL .XX +/- .015
.XXX +/- .005
ANGULAR +/- 1
CONCENTRICITY .007 TIR

1-11.5 RH