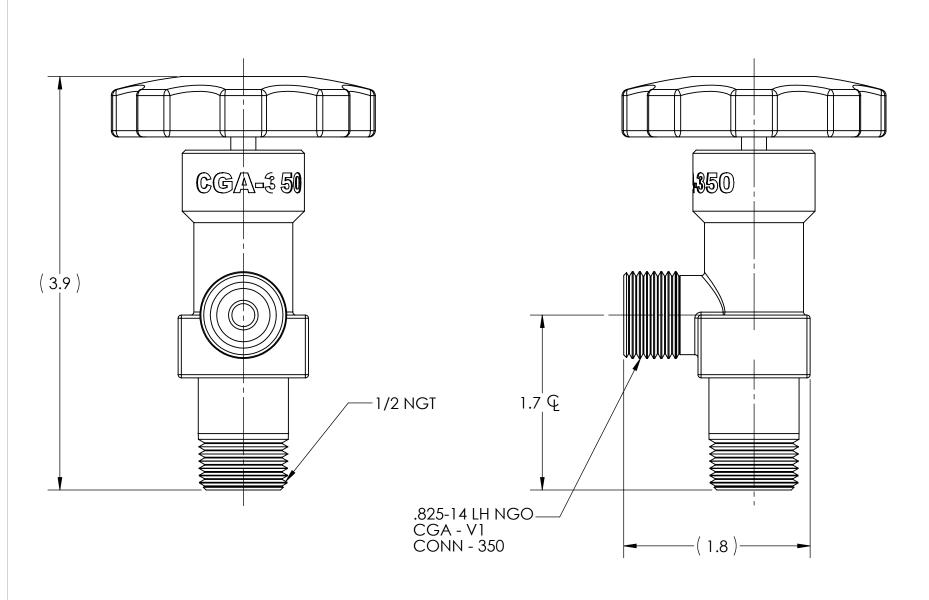

TOLERANCES UNLESS SPECIFIED:

JLEKANCES UNLESS SPECIFIE
125 FINISH ALL OVER
REMOVE ALL BURRS
BREAK ALL CORNERS .015/.005
DECIMAL .XX +/- .015
.XXX +/- .005
ANGULAR +/- 1
CONCENTRICITY .007 TIR

MANIFOLD HEADER VALVE, CGA-350, 1/2 NGT

MATERIAL:

**BRASS FORGING** 

FINISH:

TO BE FREE FROM OIL AND DIRT

NOTICE: THE DATA IN THIS DOCUMENT INCORPORATES PROPRIETARY INFORMATION AND RIGHTS OF SUPERIOR PRODUCTS, INC. CONFIDENCE AND AGREES THAT IT SHALL NOT BE DUPLICATED IN WHOLE OR IN PART, NOR DISCLOSED TO OTHERS WITHOUT THE WRITTEN CONSENT OF SUPERIOR PRODUCTS, INC.