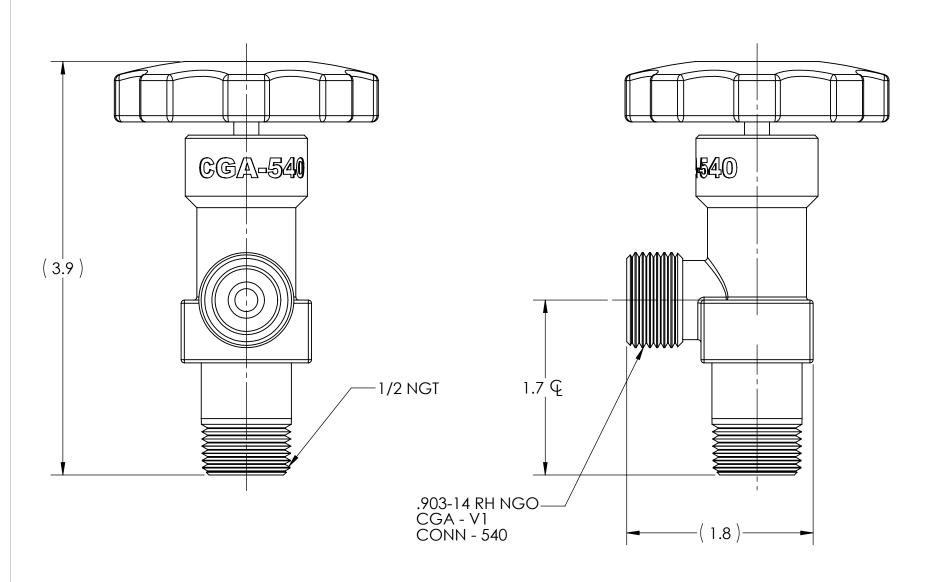

DWG. No./Part No.: GMV-1540

CODE: DESCRIPTION:

MANIFOLD HEADER VALVE, CGA-540, 1/2 NGT

MATERIAL:

**BRASS FORGING** 

FINISH:

TO BE FREE FROM OIL AND DIRT

INTERPRET GEOMETRIC TOLERANCING PER: ANSI Y14.5

DO NOT SCALE

TOLERANCES UNLESS SPECIFIED: JLEKANCES UNLESS SPECIFIE
125 FINISH ALL OVER
REMOVE ALL BURRS
BREAK ALL CORNERS .015/.005
DECIMAL .XX +/- .015
.XXX +/- .005
ANGULAR +/- 1
CONCENTRICITY .007 TIR