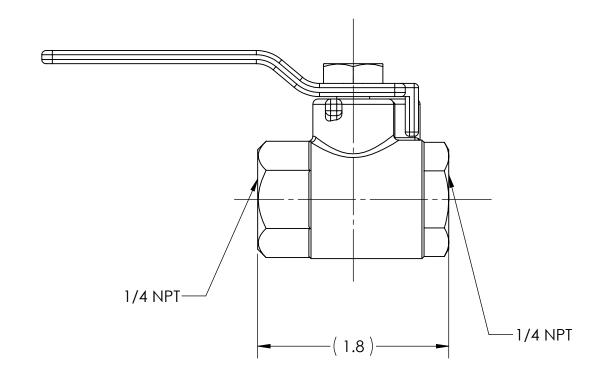

BALL VALVE, 1/4 NPT, 600 PSI

MATERIAL:

FORGED BRASS

FINISH:

TO BE FREE FROM OIL AND DIRT

NOTICE: THE DATA IN THIS DOCUMENT INCORPORATES PROPRIETARY INFORMATION AND RIGHTS OF SUPERIOR PRODUCTS, INC. CONFIDENCE AND AGREES THAT IT SHALL NOT BE DUPLICATED IN WHOLE OR IN PART, NOR DISCLOSED TO OTHERS WITHOUT THE WRITTEN CONSENT OF SUPERIOR