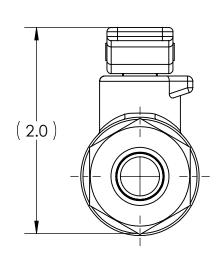

BALL VALVE, 1/4 NPT, 600 PSI

MATERIAL:

FORGED BRASS

FINISH:

TO BE FREE FROM OIL AND DIRT

NOTICE: THE DATA IN THIS DOCUMENT INCORPORATES PROPRIETARY INFORMATION AND RIGHTS OF SUPERIOR PRODUCTS, INC. CONFIDENCE AND AGREES THAT IT SHALL NOT BE DUPLICATED IN WHOLE OR IN PART, NOR DISCLOSED TO OTHERS WITHOUT THE WRITTEN CONSENT OF SUPERIOR