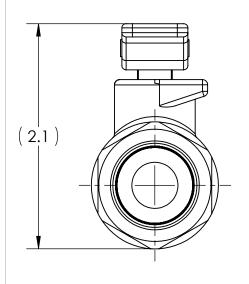

DWG. No./Part No.: GMV-338 CODE: DESCRIPTION:

BALL VALVE, 1/2 NPT, 600 PSI

MATERIAL:

**BRASS FORGING** 

FINISH:

TO BE FREE FROM OIL AND DIRT

| REV | ECN     | DATE     | CHKD | APPVD |
|-----|---------|----------|------|-------|
| Α   | 082003B | 11/15/07 | GDG  | MRE   |
| В   | 10-0055 | 03/09/10 | GDG  | RJJ   |
|     |         |          |      |       |
|     |         |          |      |       |