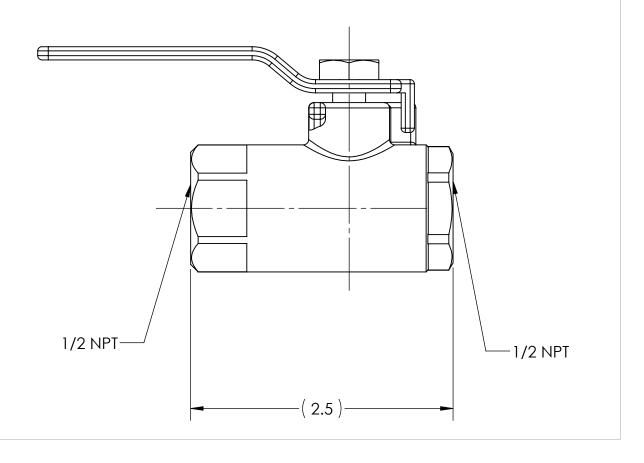

DWG. No./Part No.: GMV-338 CODE: DESCRIPTION:

BALL VALVE, 1/2 NPT, 600 PSI

MATERIAL:

**BRASS FORGING** 

FINISH:

TO BE FREE FROM OIL AND DIRT

| REV | ECN     | DATE     | CHKD | APPVD |
|-----|---------|----------|------|-------|
| Α   | 082003B | 11/15/07 | GDG  | MRE   |
| В   | 10-0055 | 03/09/10 | GDG  | RJJ   |
|     |         |          |      |       |
|     |         |          |      |       |