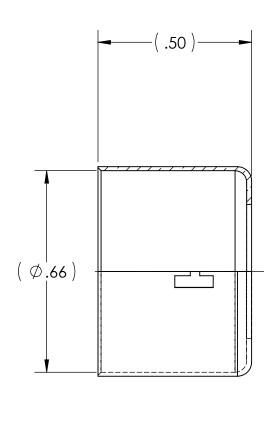

| DWG. No./Part No.: |         |          |      |       | CODE:                                                                                                  | E: DESCRIPTION:                                                                              |                                                                                                                                            | MATERIAL: |                                                    | FINISH:   | <b>A</b>     |          |
|--------------------|---------|----------|------|-------|--------------------------------------------------------------------------------------------------------|----------------------------------------------------------------------------------------------|--------------------------------------------------------------------------------------------------------------------------------------------|-----------|----------------------------------------------------|-----------|--------------|----------|
|                    | НН      |          |      |       | S                                                                                                      | HOSE FERRULE                                                                                 |                                                                                                                                            | BRASS     |                                                    | BRITE-DIP | 6 5          | Superior |
| REV                | ECN     | DATE     | CHKD | APPVD | TOLERANCES UNLESS SPECIFIED:<br>125 FINISH ALL OVER<br>REMOVE ALL BURRS<br>BREAK ALL CORNERS .015/.005 |                                                                                              | NOTICE: THE DATA IN THIS DOCUMENT INCORPORATES PROPRIETARY INFORMATION AND RIGHTS OF SUPERIOR PRODUCTS, INC. CONFIDENCE AND                |           | INTERPRET GEOMETRIC<br>TOLERANCING PER: ANSI Y14.5 |           | ( ) Products |          |
| Α                  | REDRAWN | 06/27/07 | GDG  | MRE   |                                                                                                        |                                                                                              |                                                                                                                                            |           |                                                    |           |              | /        |
|                    |         |          |      |       | DECIM                                                                                                  | ALL CONNERS .015/.005<br>.AL .XX +/015<br>.XXX +/005<br>ANGULAR +/- 1<br>:ENTRICITY .007 TIR | AGREES THAT IT SHALL NOT BE DUPLICATED IN WHOLE OR IN PART, NOR DISCLOSED TO OTHERS WITHOUT THE WRITTEN CONSENT OF SUPERIOR PRODUCTS, INC. |           | DO NOT SCALE                                       |           | V            | INC.     |