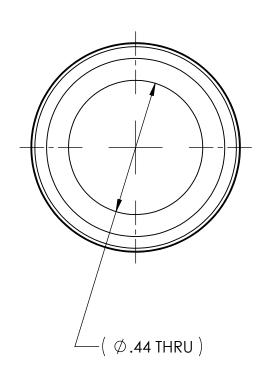

| DWG. No./Part No.: |         |          |      |       | CODE:                                                                                                  | E: DESCRIPTION:                                                                              |                                                                                                                                            | MATERIAL: |                                                    | FINISH:   | <b>A</b>     |          |
|--------------------|---------|----------|------|-------|--------------------------------------------------------------------------------------------------------|----------------------------------------------------------------------------------------------|--------------------------------------------------------------------------------------------------------------------------------------------|-----------|----------------------------------------------------|-----------|--------------|----------|
|                    | НН      |          |      |       | S                                                                                                      | HOSE FERRULE                                                                                 |                                                                                                                                            | BRASS     |                                                    | BRITE-DIP | 6 5          | Superior |
| REV                | ECN     | DATE     | CHKD | APPVD | TOLERANCES UNLESS SPECIFIED:<br>125 FINISH ALL OVER<br>REMOVE ALL BURRS<br>BREAK ALL CORNERS .015/.005 |                                                                                              | NOTICE: THE DATA IN THIS DOCUMENT INCORPORATES PROPRIETARY INFORMATION AND RIGHTS OF SUPERIOR PRODUCTS, INC. CONFIDENCE AND                |           | INTERPRET GEOMETRIC<br>TOLERANCING PER: ANSI Y14.5 |           | ( ) Products |          |
| Α                  | REDRAWN | 06/27/07 | GDG  | MRE   |                                                                                                        |                                                                                              |                                                                                                                                            |           |                                                    |           |              | /        |
|                    |         |          |      |       | DECIM                                                                                                  | ALL CONNERS .015/.005<br>.AL .XX +/015<br>.XXX +/005<br>ANGULAR +/- 1<br>:ENTRICITY .007 TIR | AGREES THAT IT SHALL NOT BE DUPLICATED IN WHOLE OR IN PART, NOR DISCLOSED TO OTHERS WITHOUT THE WRITTEN CONSENT OF SUPERIOR PRODUCTS, INC. |           | DO NOT SCALE                                       |           | V            | INC.     |