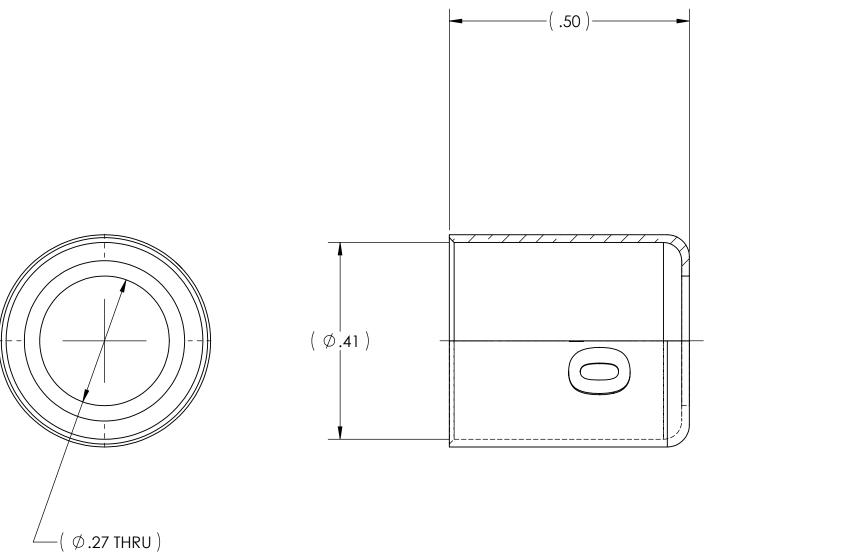

DWG. No./Part No.: CODE: DESCRIPTION: MATERIAL: FINISH: **BRIGHT BARREL** Superior Products, Inc. MEDICAL HOSE FERRULE M-620 NI PLATE ECN DATE CHKD APPVD NOTICE: THE DATA IN THIS DOCUMENT INCORPORATES REV **TOLERANCES UNLESS SPECIFIED:** INTERPRET GEOMETRIC TOLERANCING PER: ANSI Y14.5 125 FINISH ALL OVER REMOVE ALL BURRS BREAK ALL CORNERS .015/.005 DECIMAL .XX +/- .015 .XXX +/- .005 ANGULAR +/- 1 CONCENTRICITY .007 TIR GDG PSM REDRAWN 06/26/07 PROPRIETARY INFORMATION AND RIGHTS OF SUPERIOR PRODUCTS, INC. CONFIDENCE AND AGREES THAT IT SHALL NOT BE DUPLICATED IN DO NOT SCALE WHOLE OR IN PART, NOR DISCLOSED TO OTHERS WITHOUT THE WRITTEN CONSENT OF SUPERIOR PRODUCTS, INC.