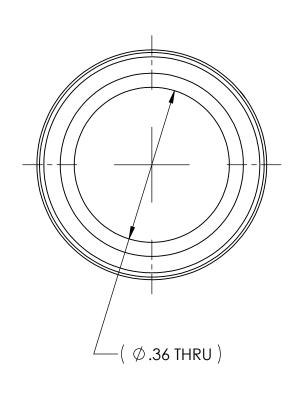

DWG. No./Part No.:

REV

Α

ECN

07-0133

CODE: DESCRIPTION:

MEDICAL HOSE FERRULE

MATERIAL: **BRASS** 