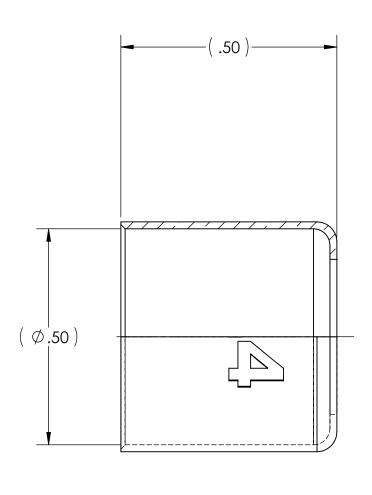

DWG. No./Part No.:

REV

Α

ECN

07-0133

CODE: DESCRIPTION:

MEDICAL HOSE FERRULE

MATERIAL: **BRASS** 