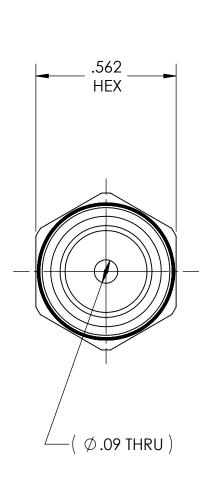

DWG. No./Part No.: MA-111 ECN DATE REV

Α

CODE: DESCRIPTION:

MEDICAL HOSE ADAPTOR, 1/4 NPT to 1/8" ID HOSE

MATERIAL:

**BRASS** 

FINISH:

**OEM Decorative** Bright NiCr Plate