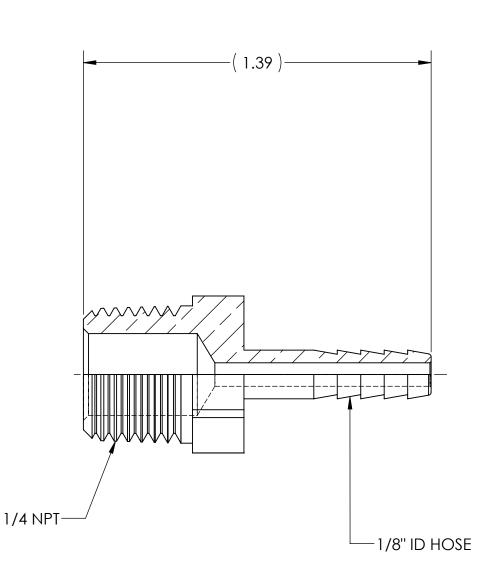

DWG. No./Part No.: MA-111 ECN DATE REV

Α

CODE: DESCRIPTION:

MEDICAL HOSE ADAPTOR, 1/4 NPT to 1/8" ID HOSE

MATERIAL:

**BRASS** 

FINISH:

**OEM Decorative** Bright NiCr Plate