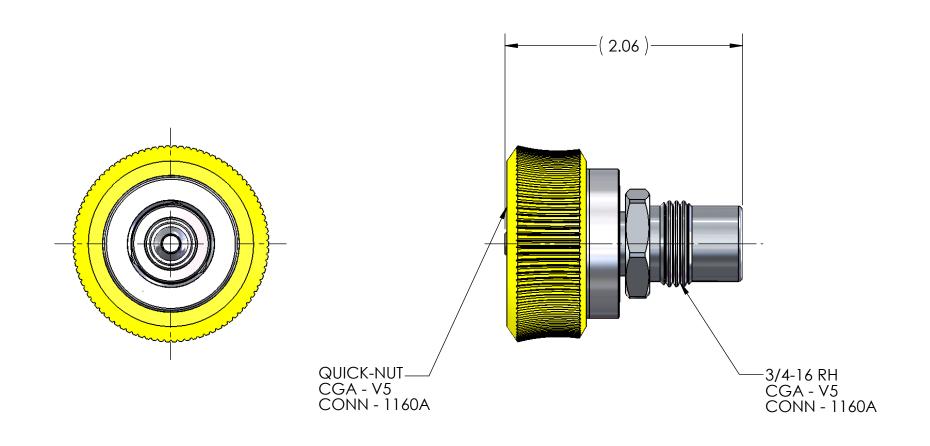

|                    | MA- | 1160AZ |  |  |  |
|--------------------|-----|--------|--|--|--|
| DWG. No./Part No.: |     |        |  |  |  |

CODE: DESCRIPTION:

MEDICAL QUICK-NUT

ADAPTOR, DISS -1160A

MATERIAL:

FINISH:

TO BE FREE FROM OIL AND DIRT

| REV | ECN     | DATE     | CHKD | APPVD |
|-----|---------|----------|------|-------|
| Α   | 10-0110 | 09/17/07 | GDG  | PSM   |
|     |         |          |      |       |
|     |         |          |      |       |
|     |         |          |      |       |