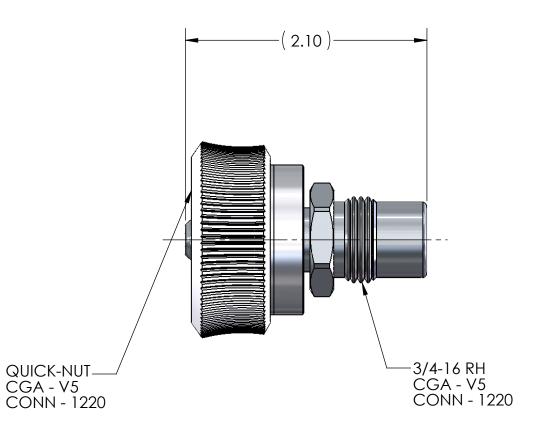

| DWG. No./Part No.: |
|--------------------|
| MA-1220AZ          |

CODE: DESCRIPTION:

MEDICAL QUICK-NUT

ADAPTOR, DISS -1220

MATERIAL:

FINISH:

TO BE FREE FROM OIL AND DIRT

| REV | ECN     | DATE     | CHKD | APPVD |
|-----|---------|----------|------|-------|
| Α   | 07-0110 | 09/24/07 | GDG  | PSM   |
|     |         |          |      |       |
|     |         |          |      |       |
|     |         |          |      |       |