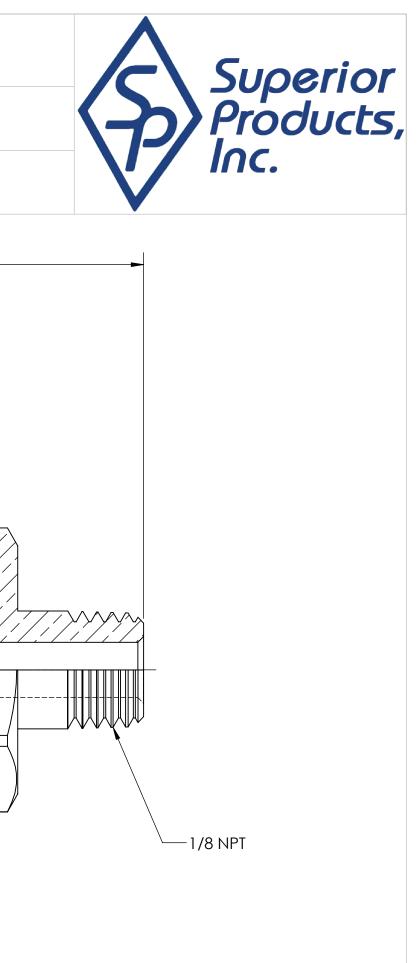

| DWG. No./Part No.: |                   |          |              | CODE: DESCRIPTION: |                                                                                                           | MATERIAL:                                                                                                                                                                                                                                                                                   | FINISH:                                            |  |
|--------------------|-------------------|----------|--------------|--------------------|-----------------------------------------------------------------------------------------------------------|---------------------------------------------------------------------------------------------------------------------------------------------------------------------------------------------------------------------------------------------------------------------------------------------|----------------------------------------------------|--|
| MA-620             |                   |          |              | S                  | MEDICAL OUTLET ADAPTOR,<br>CGA-1040A to 1/8 NPT                                                           | .8750 HEX BRASS                                                                                                                                                                                                                                                                             | OEM Decorative<br>Bright NiCr Plate                |  |
| REV                | ECN               | DATE     | CHKD         | APPVD              | TOLERANCES UNLESS SPECIFIED:                                                                              | NOTICE:<br>THE DATA IN THIS DOCUMENT INCORPORATES<br>PROPRIETARY INFORMATION AND RIGHTS OF<br>SUPERIOR PRODUCTS, INC. CONFIDENCE AND<br>AGREES THAT IT SHALL NOT BE DUPLICATED IN<br>WHOLE OR IN PART, NOR DISCLOSED TO OTHERS<br>WITHOUT THE WRITTEN CONSENT OF SUPERIOR<br>PRODUCTS, INC. | INTERPRET GEOMETRIC<br>TOLERANCING PER: ANSI Y14.5 |  |
| A                  | 073002A           | 06/27/06 | GDG          | MRE                | 125 FINISH ALL OVER<br>REMOVE ALL BURRS<br>BREAK ALL CORNERS .015/.005<br>DECIMAL .XX +/015<br>.XXX +/005 |                                                                                                                                                                                                                                                                                             |                                                    |  |
| В                  | 09-0179           | 06/23/09 | GDG          | RJJ                |                                                                                                           |                                                                                                                                                                                                                                                                                             |                                                    |  |
|                    |                   |          |              |                    | .XXX +/005<br>ANGULAR +/- 1<br>CONCENTRICITY .007 TIR                                                     |                                                                                                                                                                                                                                                                                             | DO NOT SCALE                                       |  |
|                    |                   |          |              |                    |                                                                                                           |                                                                                                                                                                                                                                                                                             | <b>-</b> (1.43)                                    |  |
|                    |                   |          | 075          |                    |                                                                                                           |                                                                                                                                                                                                                                                                                             |                                                    |  |
|                    |                   |          | 875 _<br>HEX |                    | <b>_</b>                                                                                                  |                                                                                                                                                                                                                                                                                             |                                                    |  |
|                    |                   |          | 1            |                    |                                                                                                           |                                                                                                                                                                                                                                                                                             |                                                    |  |
|                    |                   |          |              |                    |                                                                                                           |                                                                                                                                                                                                                                                                                             |                                                    |  |
|                    |                   |          |              |                    |                                                                                                           |                                                                                                                                                                                                                                                                                             |                                                    |  |
|                    |                   |          |              |                    |                                                                                                           |                                                                                                                                                                                                                                                                                             |                                                    |  |
|                    |                   |          |              |                    |                                                                                                           |                                                                                                                                                                                                                                                                                             |                                                    |  |
|                    |                   |          |              |                    |                                                                                                           |                                                                                                                                                                                                                                                                                             |                                                    |  |
|                    |                   |          | $\checkmark$ |                    | //// /                                                                                                    |                                                                                                                                                                                                                                                                                             |                                                    |  |
|                    | $\langle \rangle$ |          |              |                    |                                                                                                           |                                                                                                                                                                                                                                                                                             |                                                    |  |
|                    |                   | Ť        |              |                    |                                                                                                           |                                                                                                                                                                                                                                                                                             |                                                    |  |
|                    |                   |          |              | /                  |                                                                                                           |                                                                                                                                                                                                                                                                                             |                                                    |  |
|                    |                   |          |              |                    |                                                                                                           |                                                                                                                                                                                                                                                                                             |                                                    |  |
|                    |                   |          |              |                    |                                                                                                           |                                                                                                                                                                                                                                                                                             | 3/4-16 RH                                          |  |
|                    | 1                 | (        | Ø.19 T       | HRU)               |                                                                                                           |                                                                                                                                                                                                                                                                                             | 3/4-16 RH<br>CGA - V5<br>CONN - 1040A              |  |
|                    |                   | 1        | ,            |                    |                                                                                                           |                                                                                                                                                                                                                                                                                             |                                                    |  |