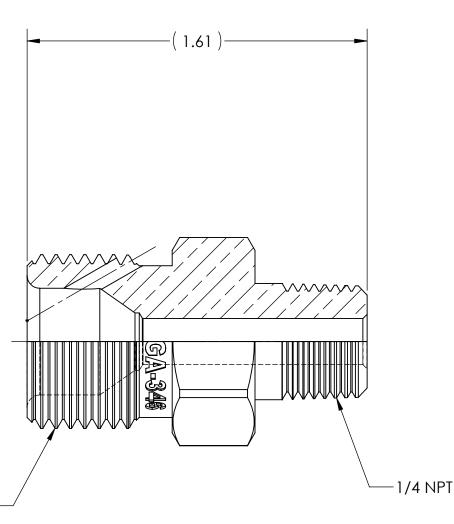

CODE: DESCRIPTION:

TOLERANCES UNLESS SPECIFIED:

MEDICAL OUTLET ADAPTOR, CGA-346 X 1/4 NPT

.825-14 RH NGO CGA - V1

**CONN - 346** 

MATERIAL:

**BRASS** 

FINISH: