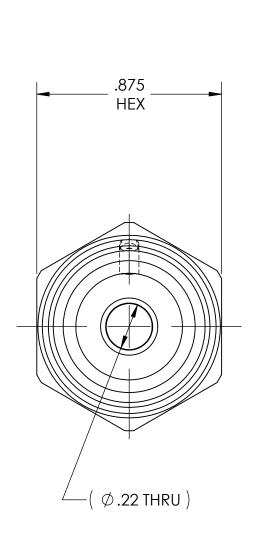

CODE: DESCRIPTION:

TOLERANCES UNLESS SPECIFIED:

MEDICAL OUTLET ADAPTOR, CGA-346 X 1/4 NPT

.825-14 RH NGO CGA - V1

**CONN - 346** 

MATERIAL:

**BRASS** 

FINISH: