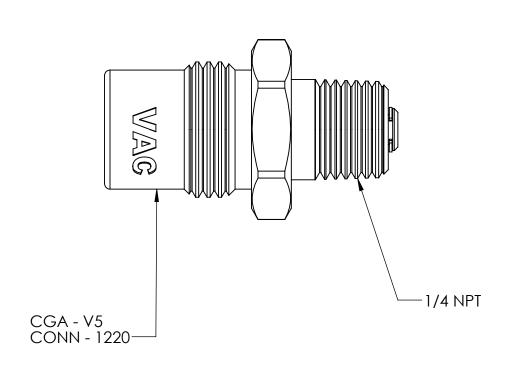

| DWG. No./Part No.: |         |          |      |       | CODE:                  | DESCRIPTION:                                                                                                                                        |                |
|--------------------|---------|----------|------|-------|------------------------|-----------------------------------------------------------------------------------------------------------------------------------------------------|----------------|
|                    | MA-     | 712DV    |      |       | S                      | DEMAND VALVE,<br>to 1/4 NPT                                                                                                                         | CGA-1220       |
| REV                | ECN     | DATE     | CHKD | APPVD |                        | TOLERANCES UNLESS SPECIFIED:  125 FINISH ALL OVER REMOVE ALL BURRS BREAK ALL CORNERS .015/.005 DECIMAL .XX +/015 ANGULAR +/- 1 CONCENTRACION OF THE |                |
| Α                  | REDRAWN | 05/04/09 | GDG  | PSM   | REMO'                  |                                                                                                                                                     |                |
|                    |         |          |      |       | DECIM                  |                                                                                                                                                     |                |
|                    |         |          |      |       | CONCENTRICITI .007 IIK |                                                                                                                                                     | PRODUCTS, INC. |