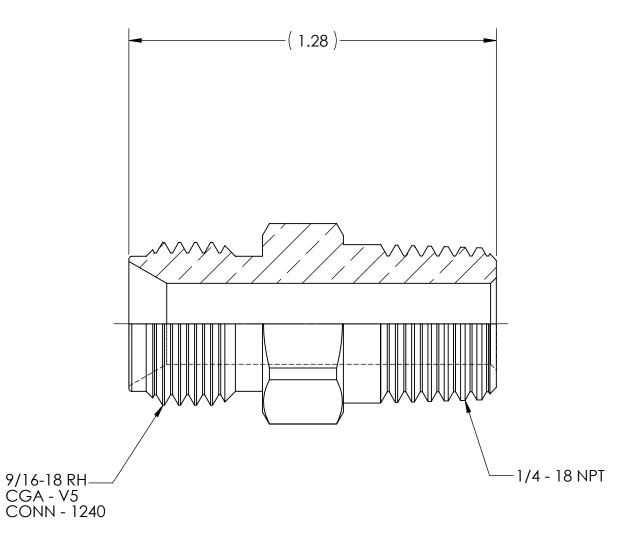

CODE: DESCRIPTION: DWG. No./Part No.: MATERIAL: MEDICAL OUTLET ADAPTOR, CGA-1240 to 1/4 NPT .6250 HEX BRASS MA-742 TOLERANCES UNLESS SPECIFIED:
125 FINISH ALL OVER
REMOVE ALL BURRS
BREAK ALL CORNERS .015/.005
DECIMAL .XX +/- .015
.XXX +/- .005
ANGULAR +/- 1
CONCENTRICITY .007 TIR ECN DATE CHKD APPVD NOTICE: THE DATA IN THIS DOCUMENT INCORPORATES REV GDG HCD 112404B 08/09/06 PROPRIETARY INFORMATION AND RIGHTS OF Α SUPERIOR PRODUCTS, INC. CONFIDENCE AND AGREES THAT IT SHALL NOT BE DUPLICATED IN WHOLE OR IN PART, NOR DISCLOSED TO OTHERS WITHOUT THE WRITTEN CONSENT OF SUPERIOR PRODUCTS, INC. (1.28) .625 HEX