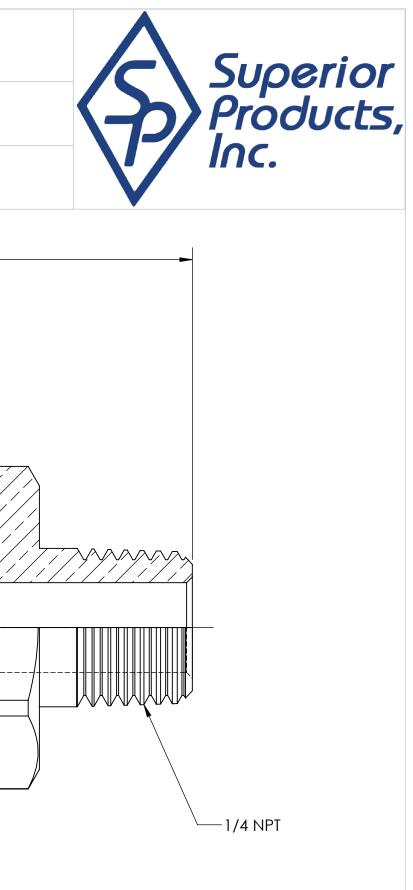

| DWG    | DWG. No./Part No.: |          |      | CODE: | DESCRIPTION:                                                                                                                                         | MATERIAL:                                                                                                                                                                                                                                                                        | FINISH:                                            |  |
|--------|--------------------|----------|------|-------|------------------------------------------------------------------------------------------------------------------------------------------------------|----------------------------------------------------------------------------------------------------------------------------------------------------------------------------------------------------------------------------------------------------------------------------------|----------------------------------------------------|--|
| MA-752 |                    |          |      | S     | MEDICAL OUTLET ADAPTOR,<br>CGA-2220 to 1/4 NPT                                                                                                       | 1.0000 HEX BRASS                                                                                                                                                                                                                                                                 | OEM Decorative<br>Bright NiCr Plate                |  |
| REV    | ECN                | DATE     | CHKD | APPVD | TOLERANCES UNLESS SPECIFIED:                                                                                                                         | NOTICE:                                                                                                                                                                                                                                                                          |                                                    |  |
| A      | 073002A            | 06/28/06 | GDG  | MRE   | 125 FINISH ALL OVER<br>REMOVE ALL BURRS<br>BREAK ALL CORNERS .015/.005<br>DECIMAL .XX +/015<br>.XXX +/005<br>ANGULAR +/- 1<br>CONCENTRICITY .007 TIR | THE DATA IN THIS DOCUMENT INCORPORATES<br>PROPRIETARY INFORMATION AND RIGHTS OF<br>SUPERIOR PRODUCTS, INC. CONFIDENCE AND<br>AGREES THAT IT SHALL NOT BE DUPLICATED IN<br>WHOLE OR IN PART, NOR DISCLOSED TO OTHERS<br>WITHOUT THE WRITTEN CONSENT OF SUPERIOR<br>PRODUCTS, INC. | INTERPRET GEOMETRIC<br>TOLERANCING PER: ANSI Y14.5 |  |
|        |                    |          |      |       |                                                                                                                                                      |                                                                                                                                                                                                                                                                                  | DO NOT SCALE                                       |  |
|        |                    |          |      |       |                                                                                                                                                      |                                                                                                                                                                                                                                                                                  | <b>→</b> ( 1.56 )—                                 |  |
|        |                    |          |      |       |                                                                                                                                                      |                                                                                                                                                                                                                                                                                  | 7/8-14 RH<br>CGA - V5<br>CONN - 2220               |  |