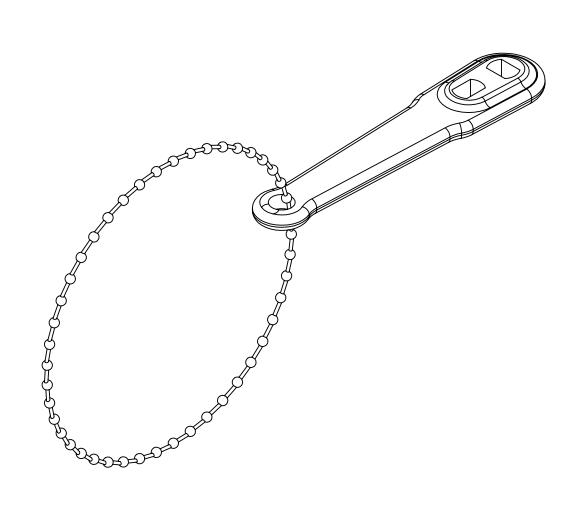

CODE: DESCRIPTION:

S

APPVD

RJJ

TOLERANCES UNLESS SPECIFIED:

MED. CYLINDER WRENCH w/CHAIN, CGA 870

MATERIAL:

NOTICE: THE DATA IN THIS DOCUMENT INCORPORATES