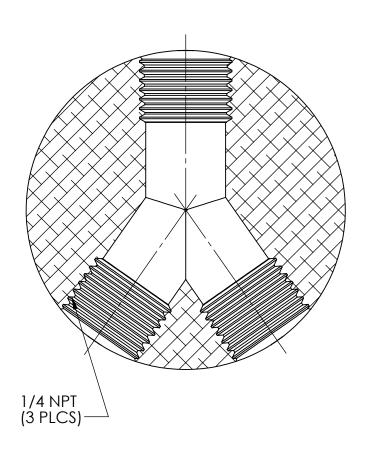

DWG. No./Part No.: MDO-004 S

CODE: DESCRIPTION:

**DUPLEX ADAPTOR BODY** 

MATERIAL:

1.7500 RD 6061T6

FINISH:

HARD COAT BLACK ANODIZE

ECN DATE CHKD APPVD REV GDG MRE 062102A 10/26/06 Α