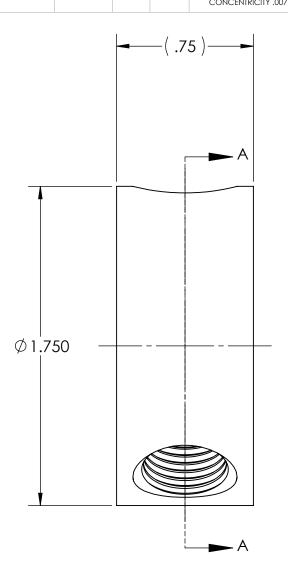

DWG. No./Part No.: MDO-004 S

CODE: DESCRIPTION:

**DUPLEX ADAPTOR BODY** 

MATERIAL:

1.7500 RD 6061T6

FINISH:

HARD COAT BLACK ANODIZE

ECN DATE CHKD APPVD REV GDG MRE 062102A 10/26/06 Α

**TOLERANCES UNLESS SPECIFIED:** JLEKANCES UNLESS SPECIFIE
125 FINISH ALL OVER
REMOVE ALL BURRS
BREAK ALL CORNERS .015/.005
DECIMAL .XX +/- .015
.XXX +/- .005
ANGULAR +/- 1
CONCENTRICITY .007 TIR

NOTICE: THE DATA IN THIS DOCUMENT INCORPORATES PROPRIETARY INFORMATION AND RIGHTS OF SUPERIOR PRODUCTS, INC. CONFIDENCE AND AGREES THAT IT SHALL NOT BE DUPLICATED IN WHOLE OR IN PART, NOR DISCLOSED TO OTHERS WITHOUT THE WRITTEN CONSENT OF SUPERIOR PRODUCTS, INC.