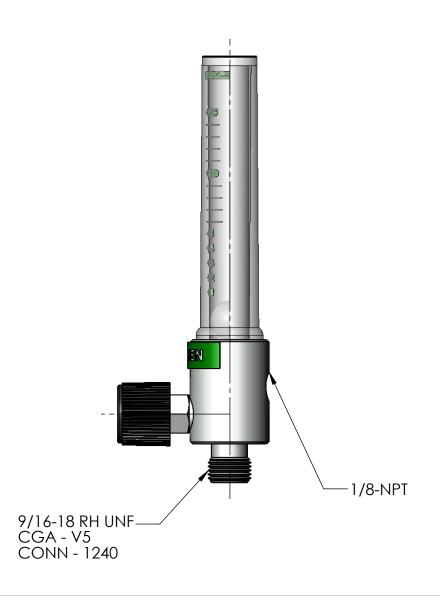

DWG. No./Part No.:

S

CODE: DESCRIPTION:

MEDICAL FLOWMETER,

1 to 15 LPM, O2

FINISH:

TO BE FREE FROM OIL AND DIRT

ECN DATE CHKD APPVD REV GDG MRE 070903C 11/30/07 Α