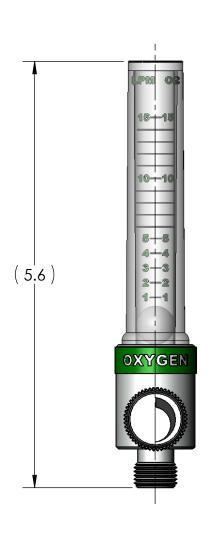

DWG. No./Part No.:

S

CODE: DESCRIPTION:

MEDICAL FLOWMETER,

1 to 15 LPM, O2

FINISH:

TO BE FREE FROM OIL AND DIRT

ECN DATE CHKD APPVD REV GDG MRE 070903C 11/30/07 Α