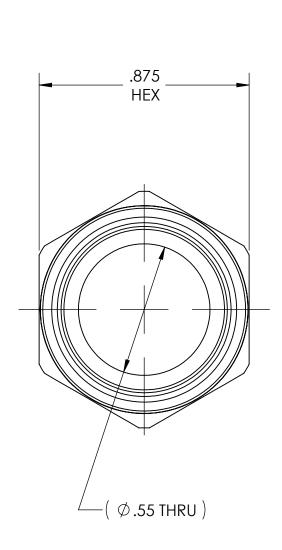

MEDICAL HOSE NUT, CGA-1160-A

MATERIAL:

.8750 HEX BRASS

FINISH:

**OEM DECORATIVE BRIGHT NICT PLATE** 

.750-16 RH

CGA - V5 CONN - 1160A

NOTICE: THE DATA IN THIS DOCUMENT INCORPORATES PROPRIETARY INFORMATION AND RIGHTS OF SUPERIOR PRODUCTS, INC. CONFIDENCE AND AGREES THAT IT SHALL NOT BE DUPLICATED IN WHOLE OR IN PART, NOR DISCLOSED TO OTHERS WITHOUT THE WRITTEN CONSENT OF SUPERIOR PRODUCTS, INC.