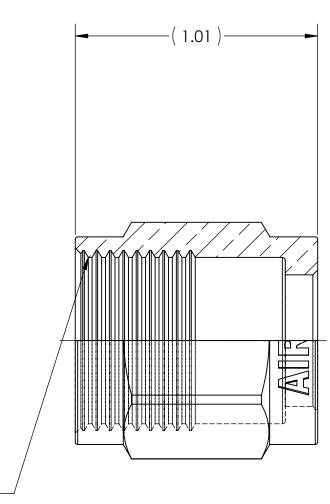

MEDICAL HOSE NUT, CGA-1160-A

MATERIAL:

.8750 HEX BRASS

FINISH:

**OEM DECORATIVE BRIGHT NICT PLATE** 

.750-16 RH

CGA - V5 CONN - 1160A

NOTICE: THE DATA IN THIS DOCUMENT INCORPORATES PROPRIETARY INFORMATION AND RIGHTS OF SUPERIOR PRODUCTS, INC. CONFIDENCE AND AGREES THAT IT SHALL NOT BE DUPLICATED IN WHOLE OR IN PART, NOR DISCLOSED TO OTHERS WITHOUT THE WRITTEN CONSENT OF SUPERIOR PRODUCTS, INC.