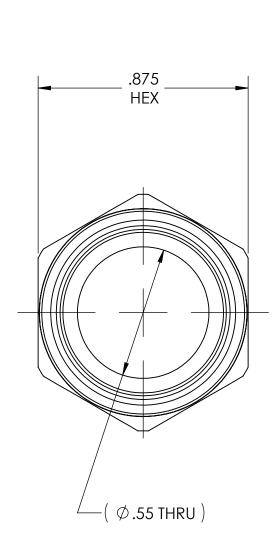

MEDICAL HOSE NUT, CGA-1220

MATERIAL:

.8750 HEX BRASS

FINISH:

**OEM DECORATIVE BRIGHT NICT PLATE** 

NOTICE: THE DATA IN THIS DOCUMENT INCORPORATES PROPRIETARY INFORMATION AND RIGHTS OF

SUPERIOR PRODUCTS, INC. CONFIDENCE AND AGREES THAT IT SHALL NOT BE DUPLICATED IN WHOLE OR IN PART, NOR DISCLOSED TO OTHERS WITHOUT THE WRITTEN CONSENT OF SUPERIOR PRODUCTS, INC.

INTERPRET GEOMETRIC TOLERANCING PER: ANSI Y14.5

DO NOT SCALE

.750-16 RH UNF-2B CGA - V5 CONN - 1220