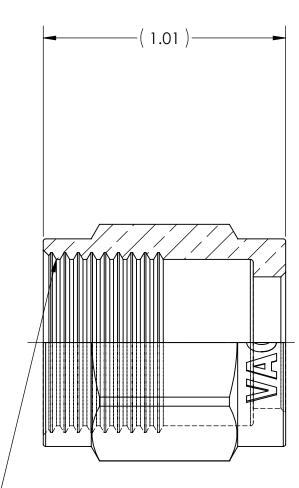

MEDICAL HOSE NUT, CGA-1220

MATERIAL:

.8750 HEX BRASS

FINISH:

**OEM DECORATIVE BRIGHT NICT PLATE** 

NOTICE: THE DATA IN THIS DOCUMENT INCORPORATES PROPRIETARY INFORMATION AND RIGHTS OF

SUPERIOR PRODUCTS, INC. CONFIDENCE AND AGREES THAT IT SHALL NOT BE DUPLICATED IN WHOLE OR IN PART, NOR DISCLOSED TO OTHERS WITHOUT THE WRITTEN CONSENT OF SUPERIOR PRODUCTS, INC.

INTERPRET GEOMETRIC TOLERANCING PER: ANSI Y14.5

DO NOT SCALE

.750-16 RH UNF-2B CGA - V5 CONN - 1220