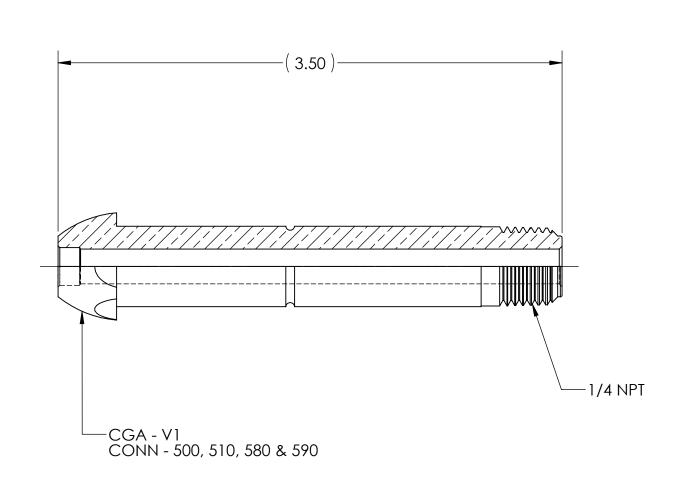

MEDICAL INLET NIPPLE, CGA-500 & 580 to 1/4 NPT MATERIAL:

.6875 HEX BRASS

FINISH:

OEM Decorative Bright NiCr Plate

NOTICE: THE DATA IN THIS DOCUMENT INCORPORATES PROPRIETARY INFORMATION AND RIGHTS OF SUPERIOR PRODUCTS, INC. CONFIDENCE AND AGREES THAT IT SHALL NOT BE DUPLICATED IN WHOLE OR IN PART, NOR DISCLOSED TO OTHERS WITHOUT THE WRITTEN CONSENT OF SUPERIOR PRODUCTS, INC.