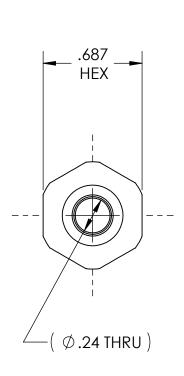

MEDICAL INLET NIPPLE, CGA-500 & 580 to 1/4 NPT MATERIAL:

.6875 HEX BRASS

FINISH:

OEM Decorative Bright NiCr Plate

NOTICE: THE DATA IN THIS DOCUMENT INCORPORATES PROPRIETARY INFORMATION AND RIGHTS OF SUPERIOR PRODUCTS, INC. CONFIDENCE AND AGREES THAT IT SHALL NOT BE DUPLICATED IN WHOLE OR IN PART, NOR DISCLOSED TO OTHERS WITHOUT THE WRITTEN CONSENT OF SUPERIOR PRODUCTS, INC.