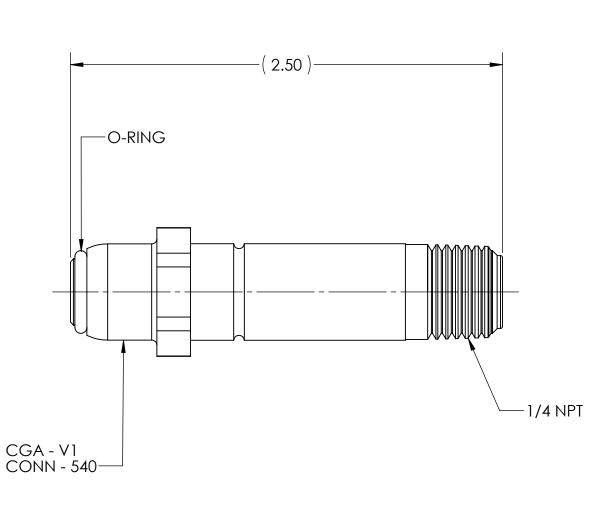

CODE: DESCRIPTION:

S

MEDICAL INLET NIPPLE,

CGA-540 to 1/4 NPT

MATERIAL:

TO BE FREE FROM OIL AND DIRT

| ECN     | DATE     | CHKD | APPVD | TOLERANCES UNLESS SPECIFIED:<br>125 FINISH ALL OVER<br>REMOVE ALL BURRS<br>BREAK ALL CORNERS .015/.005<br>DECIMAL .XX +/015 |                            |
|---------|----------|------|-------|-----------------------------------------------------------------------------------------------------------------------------|----------------------------|
| 10-0214 | 09/21/10 | GDG  | PSM   |                                                                                                                             |                            |
|         |          |      |       |                                                                                                                             |                            |
|         |          |      |       |                                                                                                                             | .XXX +/005<br>NGULAR +/- 1 |
|         |          |      |       | CONCE                                                                                                                       | NTRICITY .007 TIR          |