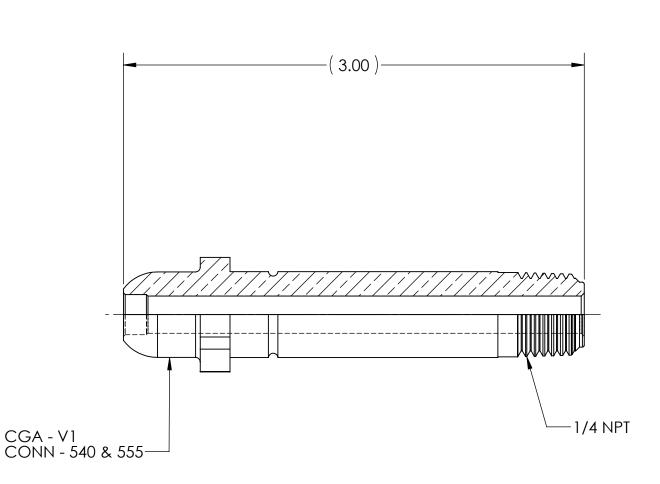

JLEKANCES UNLESS SPECIFIE
125 FINISH ALL OVER
REMOVE ALL BURRS
BREAK ALL CORNERS .015/.005
DECIMAL .XX +/- .015
.XXX +/- .005
ANGULAR +/- 1
CONCENTRICITY .007 TIR

MEDICAL INLET NIPPLE, CGA-540 to 1/4 NPT

CGA - V1

PRODUCTS, INC.

MATERIAL:

.6875 HEX BRASS

FINISH:

**OEM Decorative** Bright NiCr Plate

NOTICE: THE DATA IN THIS DOCUMENT INCORPORATES PROPRIETARY INFORMATION AND RIGHTS OF SUPERIOR PRODUCTS, INC. CONFIDENCE AND AGREES THAT IT SHALL NOT BE DUPLICATED IN WHOLE OR IN PART, NOR DISCLOSED TO OTHERS WITHOUT THE WRITTEN CONSENT OF SUPERIOR