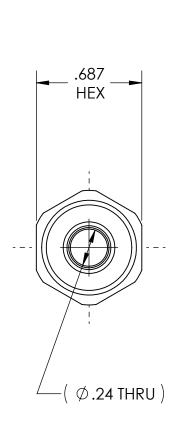

CGA - V1

PRODUCTS, INC.

MATERIAL:

.6875 HEX BRASS

FINISH:

**OEM Decorative** Bright NiCr Plate

NOTICE: THE DATA IN THIS DOCUMENT INCORPORATES PROPRIETARY INFORMATION AND RIGHTS OF SUPERIOR PRODUCTS, INC. CONFIDENCE AND AGREES THAT IT SHALL NOT BE DUPLICATED IN WHOLE OR IN PART, NOR DISCLOSED TO OTHERS WITHOUT THE WRITTEN CONSENT OF SUPERIOR