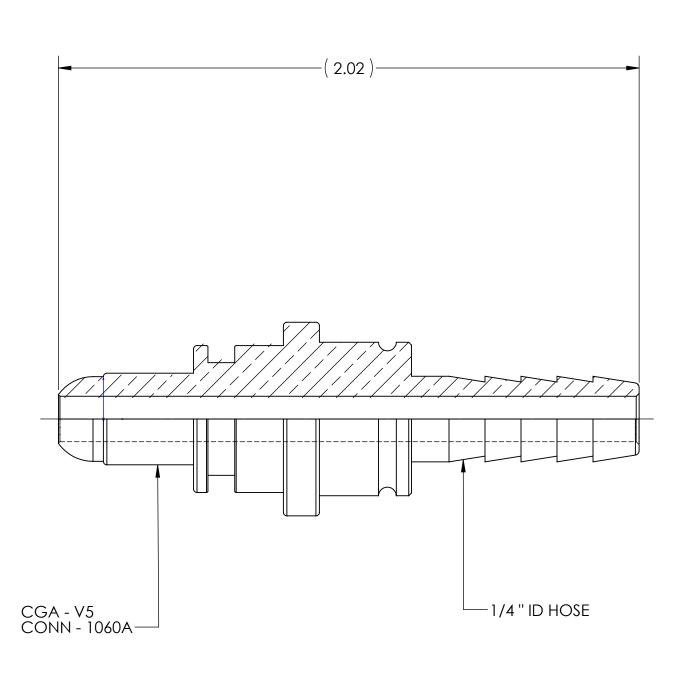

| Ε: | DESCRIPTION:                                 |
|----|----------------------------------------------|
|    | MEDICAL NIPPLE,<br>CGA-1060A to 1/4" ID HOSE |

**TOLERANCES UNLESS SPECIFIED:** 