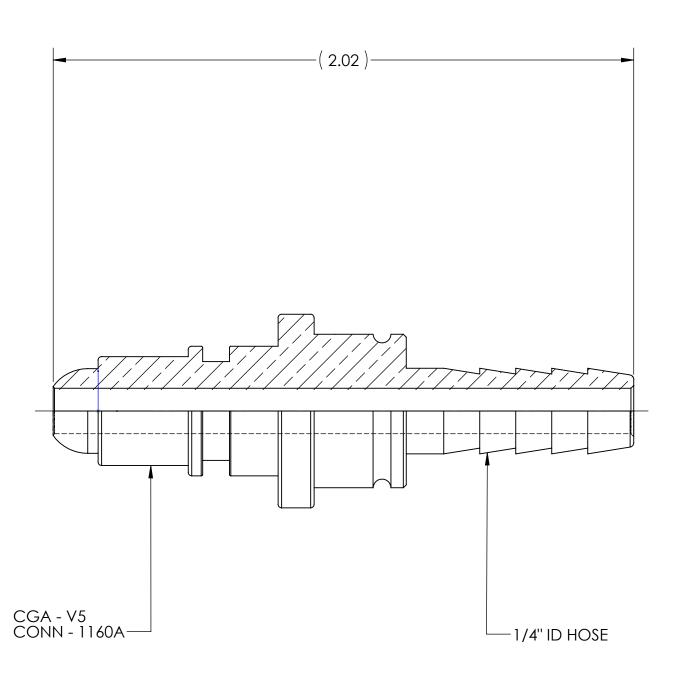

| Ε: | DESCRIPTION:                                 |
|----|----------------------------------------------|
|    | MEDICAL NIPPLE,<br>CGA-1160A to 1/4" ID HOSE |