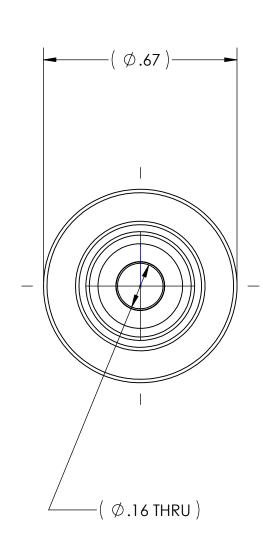

|         |          |      |       |
|                               |         |          |      |       |
|                               |         |          |      |       |

| Ε: | DESCRIPTION:                                 |
|----|----------------------------------------------|
|    | MEDICAL NIPPLE,<br>CGA-1160A to 1/4" ID HOSE |

### **TOLERANCES UNLESS SPECIFIED:**

MATERIAL:

# .6875 RD BRASS

## NOTICE:

THE DATA IN THIS DOCUMENT INCORPORATES PROPRIETARY INFORMATION AND RIGHTS OF SUPERIOR PRODUCTS, INC. CONFIDENCE AND AGREES THAT IT SHALL NOT BE DUPLICATED IN WHOLE OR IN PART, NOR DISCLOSED TO OTHERS WITHOUT THE WRITTEN CONSENT OF SUPERIOR PRODUCTS, INC.

## FINISH:

OEM Decorative Bright NiCr Plate

INTERPRET GEOMETRIC TOLERANCING PER: ANSI Y14.5

DO NOT SCALE