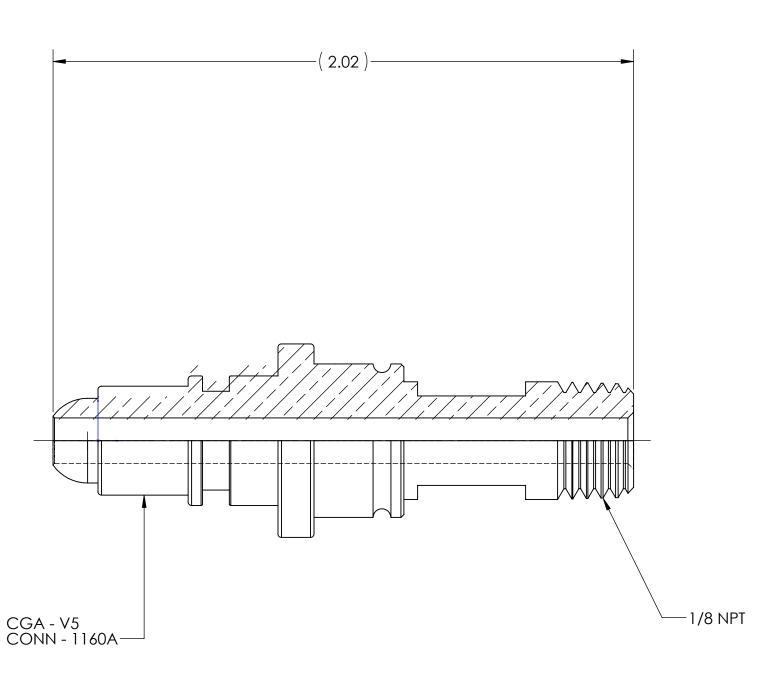

| REDRAWN | 06/21/06 | GDG  | MRE   |
| В                             | 06-0079 | 12/06/06 | GDG  | MRE   |
|                               |         |          |      |       |
|                               |         |          |      |       |

| DESCRIPTION:    |   |
|-----------------|---|
| MEDICAL NIPPLE, | ı |

# CGA-1160A to 1/8 NPT

### **TOLERANCES UNLESS SPECIFIED:**

# MATERIAL:

.6875 RD BRASS

#### NOTICE:

THE DATA IN THIS DOCUMENT INCORPORATES PROPRIETARY INFORMATION AND RIGHTS OF SUPERIOR PRODUCTS, INC. CONFIDENCE AND AGREES THAT IT SHALL NOT BE DUPLICATED IN WHOLE OR IN PART, NOR DISCLOSED TO OTHERS WITHOUT THE WRITTEN CONSENT OF SUPERIOR PRODUCTS, INC.

# FINISH:

OEM Decorative Bright NiCr Plate

# INTERPRET GEOMETRIC TOLERANCING PER: ANSI Y14.5

DO NOT SCALE