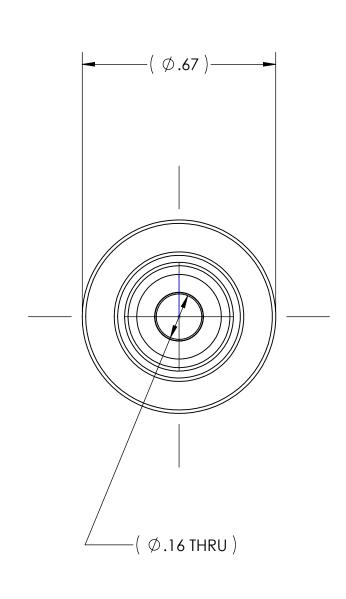

| REDRAWN | 06/21/06 | GDG  | MRE   |
| В                             | 06-0079 | 12/06/06 | GDG  | MRE   |
|                               |         |          |      |       |
|                               |         |          |      |       |

| DESCRIPTION:    |   |
|-----------------|---|
| MEDICAL NIPPLE, | ı |

# CGA-1160A to 1/8 NPT

### **TOLERANCES UNLESS SPECIFIED:**

# MATERIAL:

.6875 RD BRASS

#### NOTICE:

THE DATA IN THIS DOCUMENT INCORPORATES PROPRIETARY INFORMATION AND RIGHTS OF SUPERIOR PRODUCTS, INC. CONFIDENCE AND AGREES THAT IT SHALL NOT BE DUPLICATED IN WHOLE OR IN PART, NOR DISCLOSED TO OTHERS WITHOUT THE WRITTEN CONSENT OF SUPERIOR PRODUCTS, INC.

# FINISH:

OEM Decorative Bright NiCr Plate

# INTERPRET GEOMETRIC TOLERANCING PER: ANSI Y14.5

DO NOT SCALE