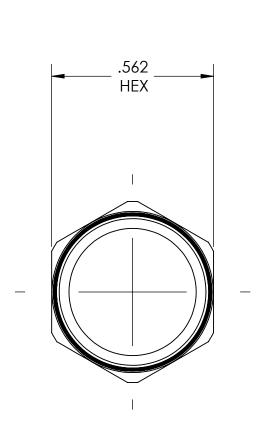

WHOLE OR IN PART, NOR DISCLOSED TO OTHERS WITHOUT THE WRITTEN CONSENT OF SUPERIOR

.5625 HEX BRASS

FINISH:

OEM Decorative Bright NiCr Plate

INTERPRET GEOMETRIC TOLERANCING PER: ANSI Y14.5

DO NOT SCALE