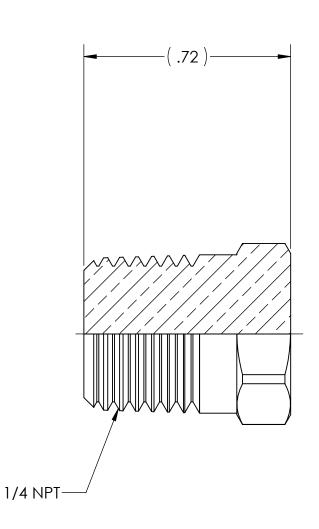

MEDICAL PIPE PLUG, 1/4 NPT-M

MATERIAL:

NOTICE: THE DATA IN THIS DOCUMENT INCORPORATES

PROPRIETARY INFORMATION AND RIGHTS OF

PRODUCTS, INC.

SUPERIOR PRODUCTS, INC. CONFIDENCE AND AGREES THAT IT SHALL NOT BE DUPLICATED IN