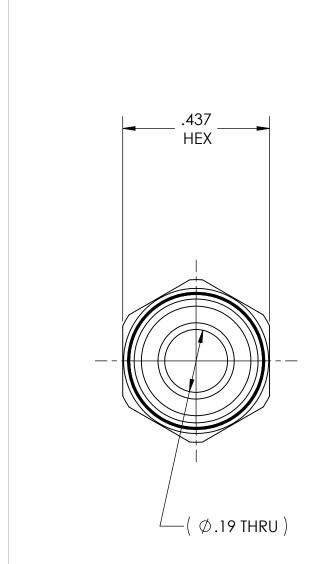

MEDICAL PIPE BUSHING, 1/8 NPT-M

MATERIAL:

AGREES THAT IT SHALL NOT BE DUPLICATED IN

PRODUCTS, INC.

WHOLE OR IN PART, NOR DISCLOSED TO OTHERS WITHOUT THE WRITTEN CONSENT OF SUPERIOR

.4375 HEX BRASS

FINISH:

**OEM Decorative** Bright NiCr Plate