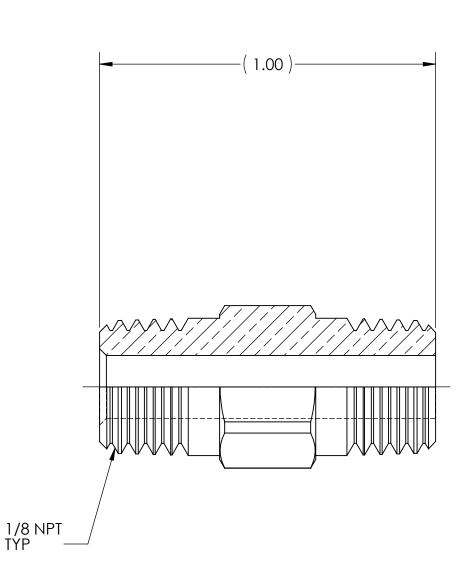

MEDICAL PIPE BUSHING, 1/8 NPT-M

MATERIAL:

AGREES THAT IT SHALL NOT BE DUPLICATED IN

PRODUCTS, INC.

WHOLE OR IN PART, NOR DISCLOSED TO OTHERS WITHOUT THE WRITTEN CONSENT OF SUPERIOR

.4375 HEX BRASS

FINISH:

**OEM Decorative** Bright NiCr Plate