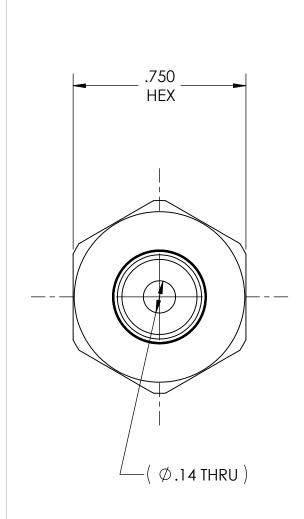

MPF-413 **ECN** DATE CHKD APPVD REV 052003C 05/21/03 GDG MRE Α

DWG. No./Part No.:

CODE: DESCRIPTION:

S

TOLERANCES UNLESS SPECIFIED:

JLEKANCES UNLESS SPECIFIE
125 FINISH ALL OVER
REMOVE ALL BURRS
BREAK ALL CORNERS .015/.005
DECIMAL .XX +/- .015
.XXX +/- .005
ANGULAR +/- 1
CONCENTRICITY .007 TIR

PRODUCTS, INC.

WHOLE OR IN PART, NOR DISCLOSED TO OTHERS WITHOUT THE WRITTEN CONSENT OF SUPERIOR

.7500 HEX BRASS

FINISH:

OEM Decorative Bright NiCr Plate

INTERPRET GEOMETRIC TOLERANCING PER: ANSI Y14.5

DO NOT SCALE