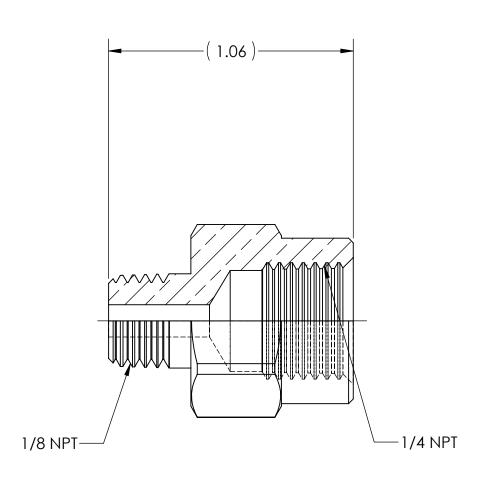

MEDICAL PIPE BUSHING, 1/4 NPT-F to 1/8 NPT-M

MATERIAL:

NOTICE: THE DATA IN THIS DOCUMENT INCORPORATES

PROPRIETARY INFORMATION AND RIGHTS OF SUPERIOR PRODUCTS, INC. CONFIDENCE AND AGREES THAT IT SHALL NOT BE DUPLICATED IN