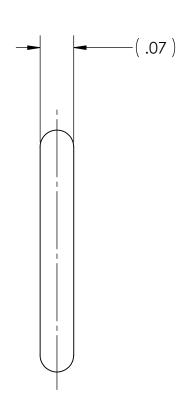

DWG. No./Part No.: MR-106 **REV ECN** DATE

Α

CODE: DESCRIPTION:

TOLERANCES UNLESS SPECIFIED:

OLEKANCES UNLESS SPECIFIEI
125 FINISH ALL OVER
REMOVE ALL BURRS
BREAK ALL CORNERS .015/.005
DECIMAL .XX +/- .015
.XXX +/- .005
ANGULAR +/- 1
CONCENTRICITY .007 TIR