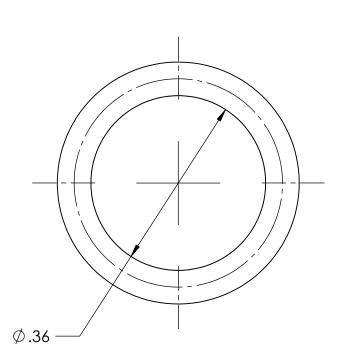

DWG. No./Part No.: MR-106 **REV ECN** DATE

Α

CODE: DESCRIPTION:

TOLERANCES UNLESS SPECIFIED:

OLEKANCES UNLESS SPECIFIEI
125 FINISH ALL OVER
REMOVE ALL BURRS
BREAK ALL CORNERS .015/.005
DECIMAL .XX +/- .015
.XXX +/- .005
ANGULAR +/- 1
CONCENTRICITY .007 TIR