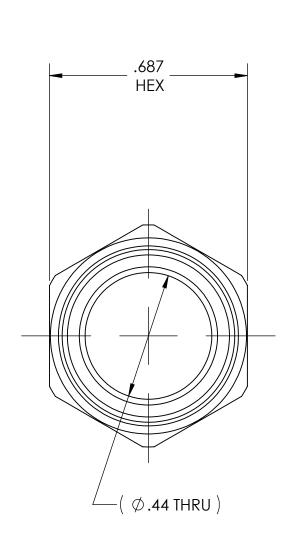

DWG. No./Part No.: N-2500

S

CODE: DESCRIPTION:

HOSE NUT, CGA-033

MATERIAL:

.6875 HEX BRASS

FINISH:

**BRITE-DIP** 