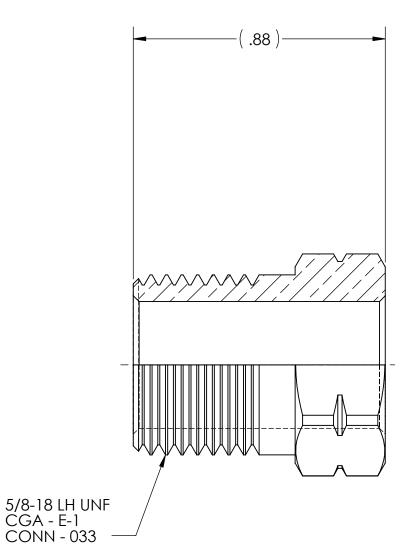

DWG. No./Part No.: N-2500

S

CODE: DESCRIPTION:

HOSE NUT, CGA-033

MATERIAL:

.6875 HEX BRASS

FINISH:

**BRITE-DIP** 