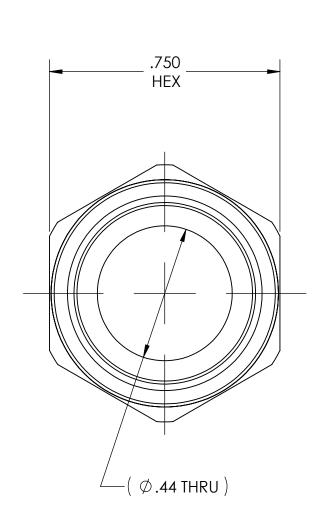

JLEKANCES UNLESS SPECIFIE
125 FINISH ALL OVER
REMOVE ALL BURRS
BREAK ALL CORNERS .015/.005
DECIMAL .XX +/- .015
.XXX +/- .005
ANGULAR +/- 1
CONCENTRICITY .007 TIR

HOSE NUT, AIR-WATER

MATERIAL:

.7500 HEX BRASS

> 5/8-18 RH UNF AIR-WATER FITTING

INTERPRET GEOMETRIC TOLERANCING PER: ANSI Y14.5

DO NOT SCALE