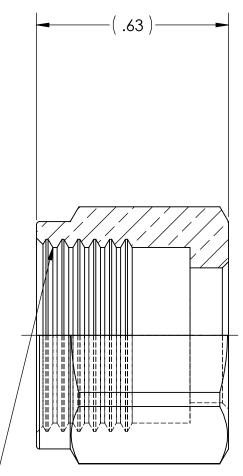

> 5/8-18 RH UNF AIR-WATER FITTING

INTERPRET GEOMETRIC TOLERANCING PER: ANSI Y14.5

DO NOT SCALE