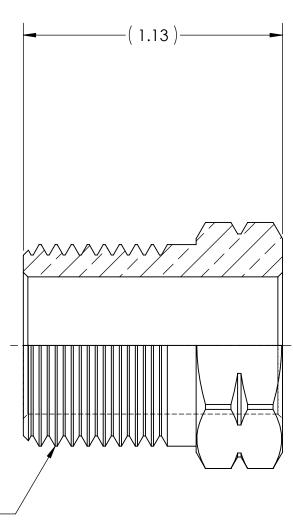

.875-14 LH UNF CGA - E-1 CONN - 035 INTERPRET GEOMETRIC TOLERANCING PER: ANSI Y14.5

DO NOT SCALE