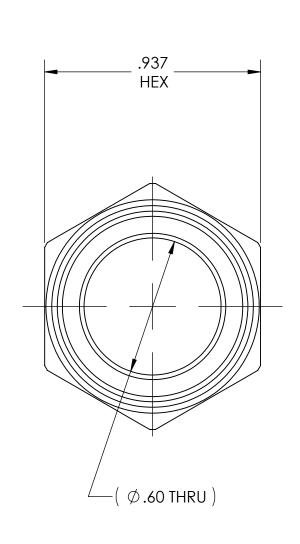

DWG. No./Part No.:
N-3700

CODE:

CODE: DESCRIPTION:

HOSE NUT, CGA-035

MATERIAL:

.9375 HEX BRASS

FINISH:

**BRITE-DIP** 

.875-14 LH UNF CGA - E-1 CONN - 035 INTERPRET GEOMETRIC TOLERANCING PER: ANSI Y14.5

DO NOT SCALE