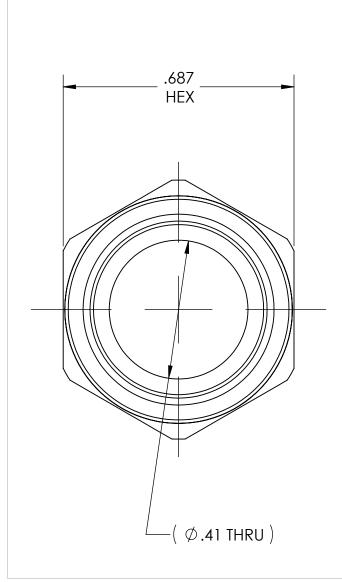

DWG. No./Part No.: N-49

S

CODE: DESCRIPTION:

INLET NUT, CGA-170

MATERIAL:

.6875 HEX BRASS

FINISH:

**BRITE-DIP** 

INTERPRET GEOMETRIC TOLERANCING PER: ANSI Y14.5

DO NOT SCALE

.5625-18 RH UNF CGA - V-1 **CONN - 170**