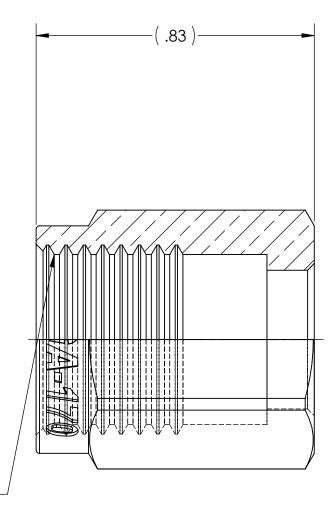

DWG. No./Part No.: N-49

S

CODE: DESCRIPTION:

INLET NUT, CGA-170

MATERIAL:

.6875 HEX BRASS

FINISH:

**BRITE-DIP** 

INTERPRET GEOMETRIC TOLERANCING PER: ANSI Y14.5

DO NOT SCALE

.5625-18 RH UNF CGA - V-1 **CONN - 170**