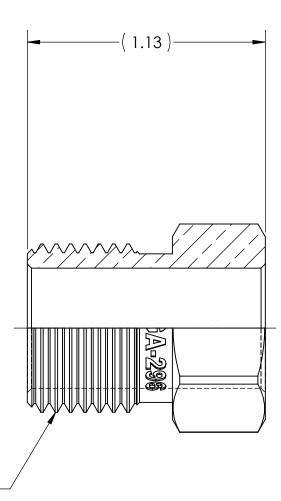

DWG. No./Part No.:
N-60

CODE:

CODE: DESCRIPTION:

INLET NUT, CGA-296

MATERIAL:

.8750 HEX BRASS

FINISH:

**BRITE-DIP** 

.803-14 RH UNS CGA - V1 CONN - 296 INTERPRET GEOMETRIC
TOLERANCING PER: ANSI Y14.5

DO NOT SCALE