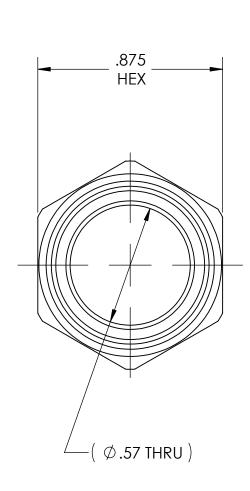

DWG. No./Part No.:
N-60

CODE:

CODE: DESCRIPTION:

INLET NUT, CGA-296

MATERIAL:

.8750 HEX BRASS

FINISH:

**BRITE-DIP** 

.803-14 RH UNS CGA - V1 CONN - 296 INTERPRET GEOMETRIC
TOLERANCING PER: ANSI Y14.5

DO NOT SCALE