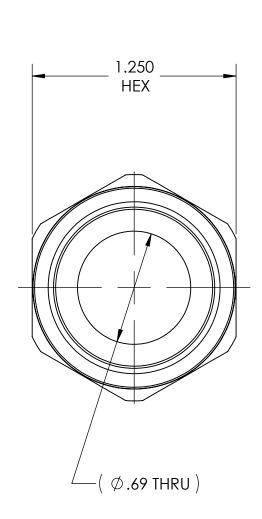

DWG. No./Part No.: N-621

CODE: DESCRIPTION:

INLET NUT, CGA-621

MATERIAL:

1.2500 HEX BRASS

FINISH:

**BRITE-DIP** 

| REV | ECN     | DATE     | CHKD | APPVD |
|-----|---------|----------|------|-------|
| Α   | 101603B | 11/09/05 | GDG  | MRE   |
|     |         |          |      |       |
|     |         |          |      |       |
|     |         |          |      |       |

INTERPRET GEOMETRIC TOLERANCING PER: ANSI Y14.5

DO NOT SCALE

(1.13)

1.035-14 LH NGO CGA - V-1 CONN - 621