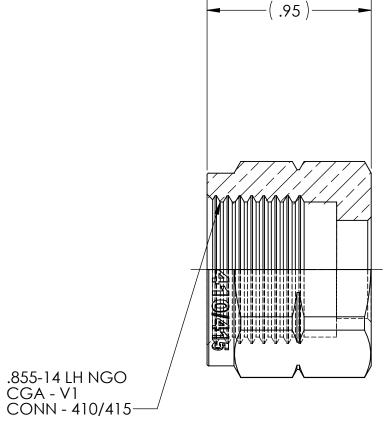

DWG. No./Part No.:
N-66

CODE:

CODE: DESCRIPTION:

INLET NUT, CGA-410/415 MATERIAL:

1.1250 HEX BRASS

FINISH:

**BRITE-DIP** 

REV ECN DATE CHKD APPVD
A 022503A11/10/05 GDG MRE

TOLERANCES UNLESS SPECIFIED:
125 FINISH ALL OVER
REMOVE ALL BURRS
BREAK ALL CORNERS .015/.005
DECIMAL .XX +/- .015
.XXX +/- .005
ANGULAR +/- 1
CONCENTRICITY .007 TIR

NOTICE:
THE DATA IN THIS DOCUMENT INCORPORATES
PROPRIETARY INFORMATION AND RIGHTS OF
SUPERIOR PRODUCTS, INC. CONFIDENCE AND
AGREES THAT IT SHALL NOT BE DUPLICATED IN
WHOLE OR IN PART, NOR DISCLOSED TO OTHERS
WITHOUT THE WRITTEN CONSENT OF SUPERIOR
PRODUCTS, INC.