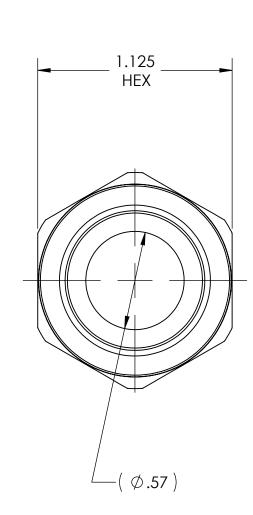

DWG. No./Part No.:
N-66

CODE:

CODE: DESCRIPTION:

INLET NUT, CGA-410/415 MATERIAL:

1.1250 HEX BRASS

FINISH:

**BRITE-DIP** 

REV ECN DATE CHKD APPVD
A 022503A11/10/05 GDG MRE

TOLERANCES UNLESS SPECIFIED:
125 FINISH ALL OVER
REMOVE ALL BURRS
BREAK ALL CORNERS .015/.005
DECIMAL .XX +/- .015
.XXX +/- .005
ANGULAR +/- 1
CONCENTRICITY .007 TIR

NOTICE:
THE DATA IN THIS DOCUMENT INCORPORATES
PROPRIETARY INFORMATION AND RIGHTS OF
SUPERIOR PRODUCTS, INC. CONFIDENCE AND
AGREES THAT IT SHALL NOT BE DUPLICATED IN
WHOLE OR IN PART, NOR DISCLOSED TO OTHERS
WITHOUT THE WRITTEN CONSENT OF SUPERIOR
PRODUCTS, INC.