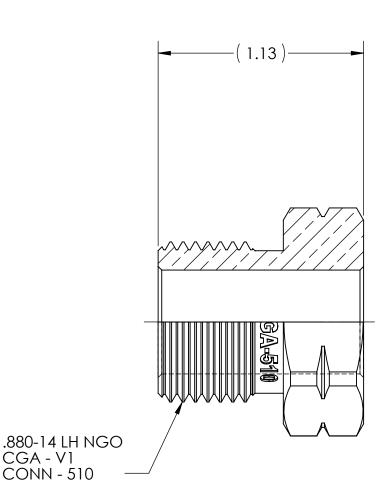

> CGA - V1 **CONN - 510**

INTERPRET GEOMETRIC TOLERANCING PER: ANSI Y14.5

DO NOT SCALE