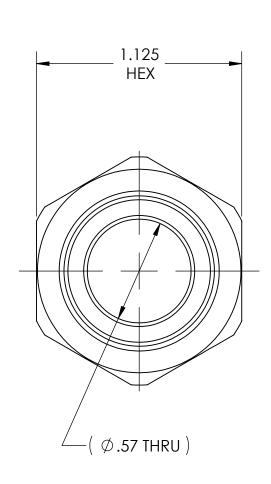

DWG. No./Part No.: N-69

S

CODE: DESCRIPTION:

INLET NUT, CGA-510

MATERIAL:

1.1250 HEX BRASS

FINISH:

**BRITE-DIP** 