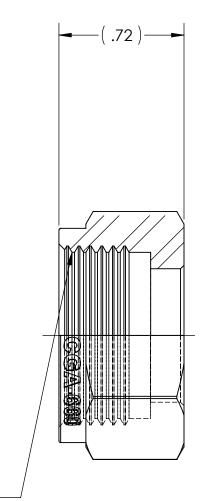

DWG. No./Part No.:

N-77SS

S

CODE: DESCRIPTION:

SS INLET NUT, CGA-660

MATERIAL:

1.2500 HEX 316 SS

1.035 RH NGO CGA - V-1 **CONN - 660** 