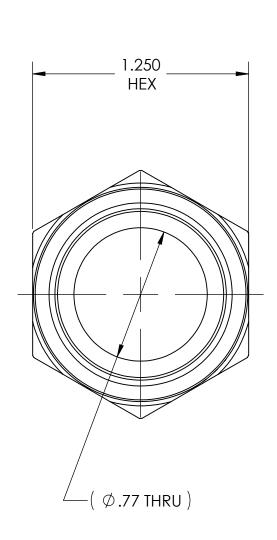

DWG. No./Part No.:

N-77SS

S

CODE: DESCRIPTION:

SS INLET NUT, CGA-660

MATERIAL:

1.2500 HEX 316 SS

1.035 RH NGO CGA - V-1 **CONN - 660** 