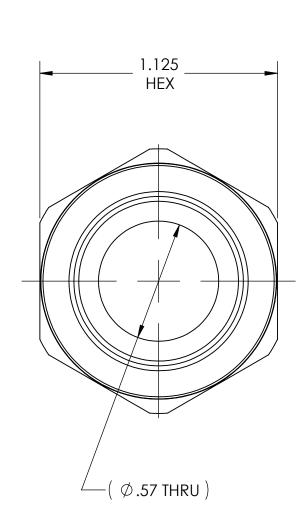

DWG. No./Part No.: N-84

S

CODE: DESCRIPTION:

MATERIAL: INLET NUT, CGA-346

1.1250 HEX BRASS

FINISH:

**BRITE-DIP** 

**REV ECN** DATE CHKD APPVD RDRWN 11/11/05 GDG MRE

.830-14 RH NGO CGA - V1 CONN - 346

INTERPRET GEOMETRIC TOLERANCING PER: ANSI Y14.5

DO NOT SCALE