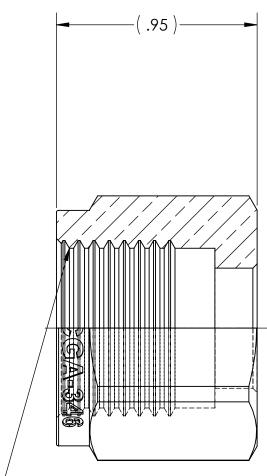

DWG. No./Part No.: N-84

S

CODE: DESCRIPTION:

MATERIAL: INLET NUT, CGA-346

1.1250 HEX BRASS

FINISH:

**BRITE-DIP** 

**REV ECN** DATE CHKD APPVD RDRWN 11/11/05 GDG MRE

.830-14 RH NGO CGA - V1 CONN - 346

INTERPRET GEOMETRIC TOLERANCING PER: ANSI Y14.5

DO NOT SCALE