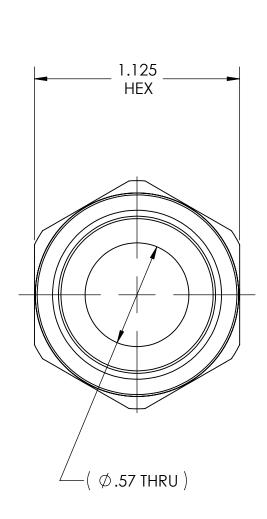

INLET NUT, CGA-555

MATERIAL:

1.1250 HEX BRASS

FINISH: **BRITE-DIP** 

NOTICE: THE DATA IN THIS DOCUMENT INCORPORATES PROPRIETARY INFORMATION AND RIGHTS OF SUPERIOR PRODUCTS, INC. CONFIDENCE AND AGREES THAT IT SHALL NOT BE DUPLICATED IN WHOLE OR IN PART, NOR DISCLOSED TO OTHERS WITHOUT THE WRITTEN CONSENT OF SUPERIOR