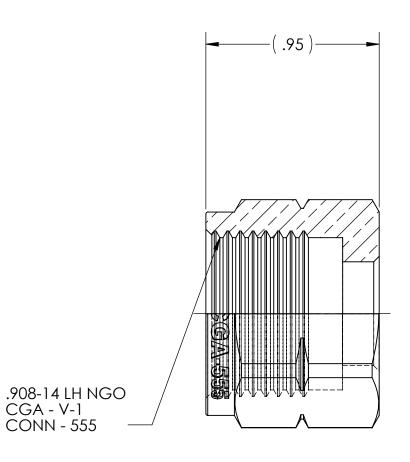

INLET NUT, CGA-555

MATERIAL:

1.1250 HEX BRASS

FINISH: **BRITE-DIP** 

NOTICE: THE DATA IN THIS DOCUMENT INCORPORATES PROPRIETARY INFORMATION AND RIGHTS OF SUPERIOR PRODUCTS, INC. CONFIDENCE AND AGREES THAT IT SHALL NOT BE DUPLICATED IN WHOLE OR IN PART, NOR DISCLOSED TO OTHERS WITHOUT THE WRITTEN CONSENT OF SUPERIOR