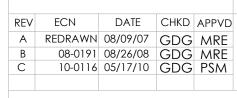

DWG. No./Part No.: N-876A-SS

CODE: DESCRIPTION:

SS ADAPTOR NUT, CGA-540 to 1/4 NPT

CGA - V1 CONN - 540

MATERIAL:

1.0000 HEX 316 SS

FINISH:

**PASSIVATE** 