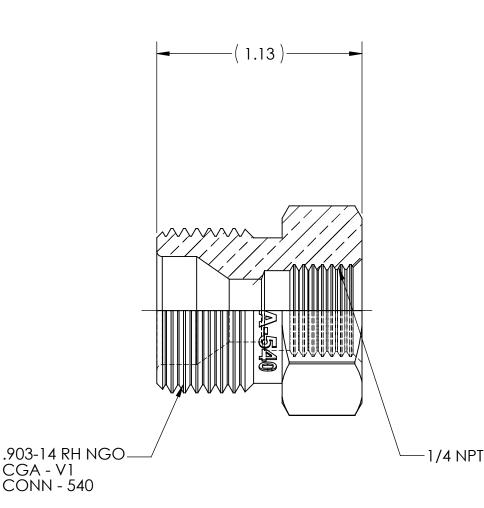

DWG. No./Part No.: N-876A-SS

CODE: DESCRIPTION:

SS ADAPTOR NUT, CGA-540 to 1/4 NPT

CGA - V1 CONN - 540

MATERIAL:

1.0000 HEX 316 SS

FINISH:

**PASSIVATE** 

1.000 HEX  $\emptyset$ .28 THRU