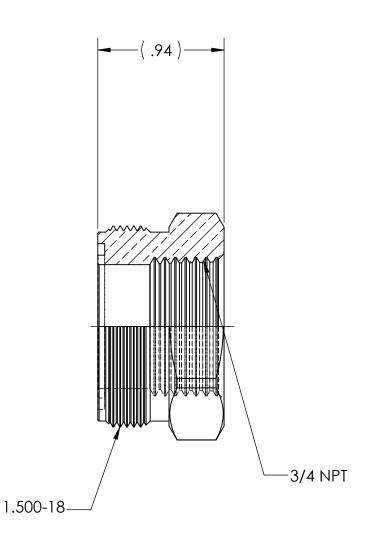

DWG. No./Part No.: N-ZC-12A

S

CODE: DESCRIPTION:

ZERO CLEARANCE ADAPTOR BODY, 3/4 NPT

1.5000 HEX BRASS

FINISH:

**BRITE-DIP** 

ECN DATE CHKD APPVD REV REDRAWN 03/01/07 GDG RJJ