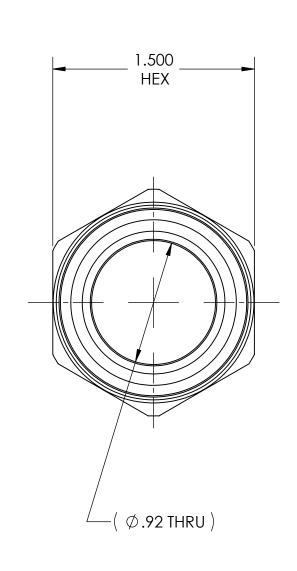

DWG. No./Part No.: N-ZC-12A

S

CODE: DESCRIPTION:

ZERO CLEARANCE ADAPTOR BODY, 3/4 NPT

1.5000 HEX BRASS

FINISH:

**BRITE-DIP** 

ECN DATE CHKD APPVD REV REDRAWN 03/01/07 GDG RJJ