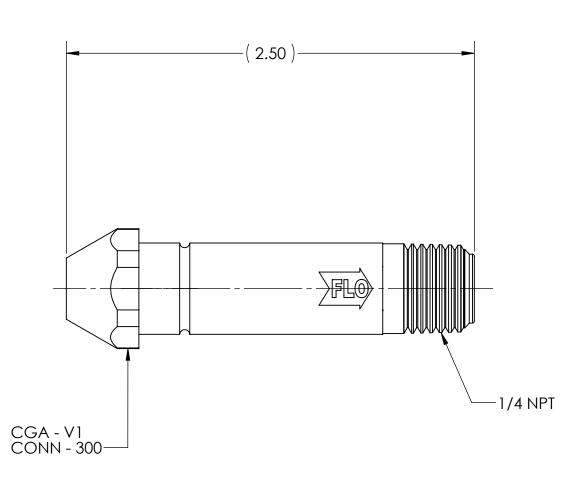

| DWG. No./Part No.: |
|--------------------|
| NP-128CV           |
|                    |

DATE

01/04/07

ECN

080204B

REV

Α

CODE: DESCRIPTION:

CHKD APPVD

GDG MRE

INLET NIPPLE w/CHECK VALVE, CGA-300 to 1/4 NPT

MATERIAL:

FINISH:

TO BE FREE FROM OIL AND DIRT

| TOLERAN | ICES UNLESS SPECIFIED: |
|---------|------------------------|
| 125 FIN | IISH ALL OVER          |
| REMO\   | /E ALL BURRS           |
| BREAK   | ALL CORNERS .015/.005  |
| DECIM.  | AL .XX +/015           |
|         | .XXX +/005             |
|         | ANGULAR +/- 1          |
| CONC    | ENTRICITY .007 TIR     |
|         |                        |