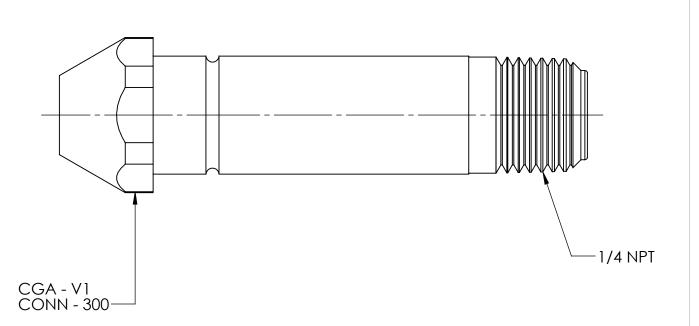

| DWG | DWG. No./Part No.: CODE: DESCRIPTION: |          |      |       |       | DESCRIPTION:                                                       | MATERIAL:                                                                                                                                  |  | FINISH:                     |                                 | A             |          |
|-----|---------------------------------------|----------|------|-------|-------|--------------------------------------------------------------------|--------------------------------------------------------------------------------------------------------------------------------------------|--|-----------------------------|---------------------------------|---------------|----------|
|     | NP-128RF                              |          |      |       |       | INLET NIPPLE, CO<br>1/4 NPT                                        | GA-300 to                                                                                                                                  |  |                             | TO BE FREE FROM<br>OIL AND DIRT |               | Superior |
| REV | ECN                                   | DATE     | CHKD | APPVD |       | NCES UNLESS SPECIFIED:                                             | NOTICE: THE DATA IN THIS DOCUMENT INCORPORATES                                                                                             |  | INTERPRET GEOMETRIC         |                                 |               | Products |
| Α   | 060403B                               | 01/04/07 | GDG  | MRE   | REMO\ | VE ALL BURRS PROPRIETARY                                           | PROPRIETARY INFO                                                                                                                           |  | TOLERANCING PER: ANSI Y14.5 |                                 | <b>\</b> \\\\ | loc      |
|     |                                       |          |      |       | DECIM | IAL .XX +/015<br>.XXX +/005<br>ANGULAR +/- 1<br>ENTRICITY .007 TIR | AGREES THAT IT SHALL NOT BE DUPLICATED IN WHOLE OR IN PART, NOR DISCLOSED TO OTHERS WITHOUT THE WRITTEN CONSENT OF SUPERIOR PRODUCTS. INC. |  | DO NOT SCALE                |                                 | V             | mic.     |